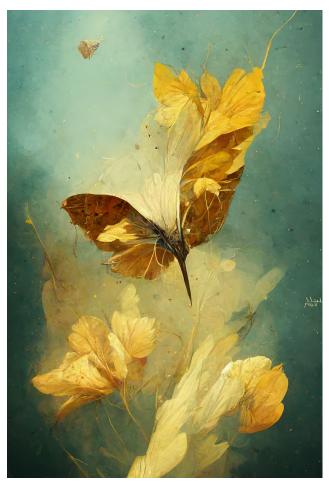

Danse Prívée 1000

Still Flight 750

Kiss the Petals of Flowers 1300

Flutter By 850

Delicate Texture 650

Flourishing 650

Butterfly Dance 1300

Gathering 650

| flutter by kiss the petals of flowers still flight delicate texture flourishing butterfly dance gathering late afternoon flutter maple leaves under the moon wings of dusk | 44.4 x 25.7<br>62.2 x 33.1<br>25.7 x 37.7<br>20.3 x 30.3<br>20.3 x 30.3<br>60.2 x 40.7<br>20.3 x 30.3<br>20.3 x 30.3<br>20.3 x 20.3<br>44.4 x 25.7 | 850<br>1300<br>750<br>650<br>650<br>1300<br>650<br>650<br>650<br>850 |
|----------------------------------------------------------------------------------------------------------------------------------------------------------------------------|----------------------------------------------------------------------------------------------------------------------------------------------------|----------------------------------------------------------------------|
| ville des couleures :: devant l'école                                                                                                                                      | 16 x 24                                                                                                                                            | 575                                                                  |
| ville des couleures :: 91, voie orange                                                                                                                                     | 16 x 24                                                                                                                                            | 575                                                                  |
| ville des couleures :: 37, voie bleu                                                                                                                                       | 16 x 24                                                                                                                                            | 575                                                                  |
| ville des couleures :: 83, voie bleu                                                                                                                                       | 24 x 16                                                                                                                                            | 575                                                                  |
| study in blue :: 16                                                                                                                                                        | 16 x 24                                                                                                                                            | 575                                                                  |
| study in blue :: 21                                                                                                                                                        | 16 x 24                                                                                                                                            | 575                                                                  |
| study in blue :: 27                                                                                                                                                        | 16 x 24                                                                                                                                            | 575                                                                  |
| lady in blue with bird and figs                                                                                                                                            | 16 x 24                                                                                                                                            | 575                                                                  |
| steamed mussels in pastis                                                                                                                                                  | 20.9 x 30.9                                                                                                                                        | 1000                                                                 |
| duck confit                                                                                                                                                                | 20.9 x 30.9                                                                                                                                        | 1000                                                                 |
| radishes, sea salt + butter                                                                                                                                                | 20.9 x 30.9                                                                                                                                        | 1000                                                                 |
| grilled fig salad                                                                                                                                                          | 20.9 x 30.9                                                                                                                                        | 1000                                                                 |
| little boy blue + bird that's alice goodnight gold moon jack + the tin box circus procession hare in a tortoise shell the magical ark                                      | 16 x 24<br>16 x 24<br>16 x 24<br>8 x 12<br>8 x 12<br>8 x 12<br>8 x 12                                                                              | 575<br>575<br>575<br>300<br>300<br>300<br>300                        |