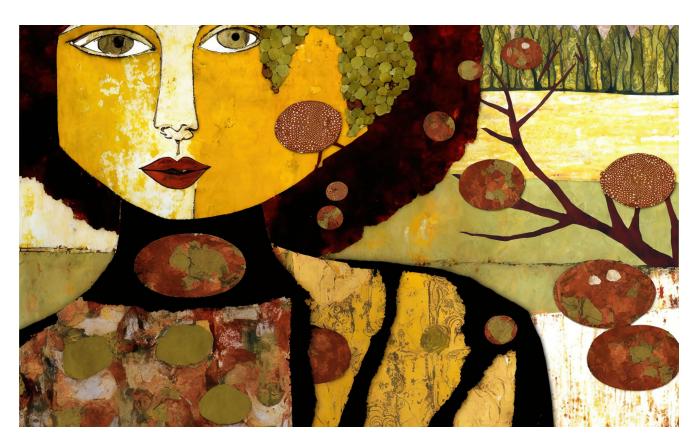

## **NEW OLD STORIES**

The following collection is part of a series of reimagined versions of classic childhood fables, stories, and rhymes, created through a collaboration between Midjourney AI and I.

**LASSIE-LOU** 575

LE CORBEAU ET LE RENARD

**GOLDI'S QUILTED COAT** 750

JACK + JILLY 575

**THE THOUGHTFUL PRINCE** 575

**SNOW WHITE QUEEN** 750

**MOBY** 975

DERBY RAM WITH THE MAGICAL HORNS 975

**WALRUS AND THE BIRD** 1300

**FOX AND THE STARS** 575

**THE GIANT PEACH MISSION** 750

**BABAR IN FLIGHT** 575

MARY AND/IS A LAMB 575

**PIED PIED PIPER** 575

The following digital collages are part of an ongoing open collection about my love for the colors, textures and layers of Wine Country. Living in Sonoma, these attributes have been inspiring me everyday for over 30 years.