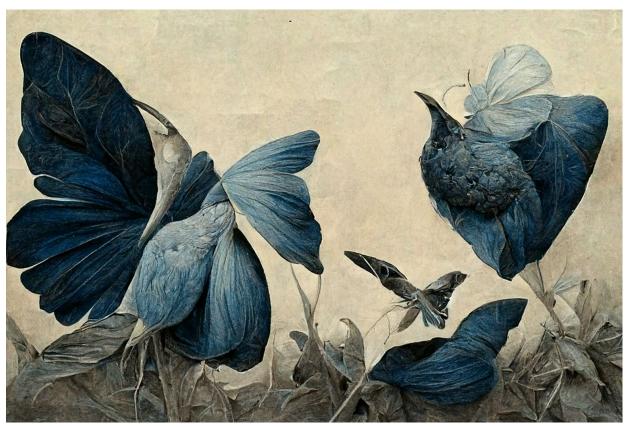

Study in Blue :: 27 575

Study in Blue :: 21 575

Lady in Blue with Bird and Figs 575

Study in Blue :: 16 575

Steamed Mussels in Pastis 1000

Duck Confit 1000

Radishes, Sea Salt + Butter 1000

Grilled Fig Salad 1000

| flutter by kiss the petals of flowers still flight delicate texture flourishing butterfly dance gathering late afternoon flutter maple leaves under the moon wings of dusk | 44.4 x 25.7<br>62.2 x 33.1<br>25.7 x 37.7<br>20.3 x 30.3<br>20.3 x 30.3<br>60.2 x 40.7<br>20.3 x 30.3<br>20.3 x 30.3<br>20.3 x 20.3<br>44.4 x 25.7 | 850<br>1300<br>750<br>650<br>650<br>1300<br>650<br>650<br>650<br>850 |
|----------------------------------------------------------------------------------------------------------------------------------------------------------------------------|----------------------------------------------------------------------------------------------------------------------------------------------------|----------------------------------------------------------------------|
| ville des couleures :: devant l'école                                                                                                                                      | 16 x 24                                                                                                                                            | 575                                                                  |
| ville des couleures :: 91, voie orange                                                                                                                                     | 16 x 24                                                                                                                                            | 575                                                                  |
| ville des couleures :: 37, voie bleu                                                                                                                                       | 16 x 24                                                                                                                                            | 575                                                                  |
| ville des couleures :: 83, voie bleu                                                                                                                                       | 24 x 16                                                                                                                                            | 575                                                                  |
| study in blue :: 16                                                                                                                                                        | 16 x 24                                                                                                                                            | 575                                                                  |
| study in blue :: 21                                                                                                                                                        | 16 x 24                                                                                                                                            | 575                                                                  |
| study in blue :: 27                                                                                                                                                        | 16 x 24                                                                                                                                            | 575                                                                  |
| lady in blue with bird and figs                                                                                                                                            | 16 x 24                                                                                                                                            | 575                                                                  |
| steamed mussels in pastis                                                                                                                                                  | 20.9 x 30.9                                                                                                                                        | 1000                                                                 |
| duck confit                                                                                                                                                                | 20.9 x 30.9                                                                                                                                        | 1000                                                                 |
| radishes, sea salt + butter                                                                                                                                                | 20.9 x 30.9                                                                                                                                        | 1000                                                                 |
| grilled fig salad                                                                                                                                                          | 20.9 x 30.9                                                                                                                                        | 1000                                                                 |
| little boy blue + bird that's alice goodnight gold moon jack + the tin box circus procession hare in a tortoise shell the magical ark                                      | 16 x 24<br>16 x 24<br>16 x 24<br>8 x 12<br>8 x 12<br>8 x 12<br>8 x 12                                                                              | 575<br>575<br>575<br>300<br>300<br>300<br>300                        |