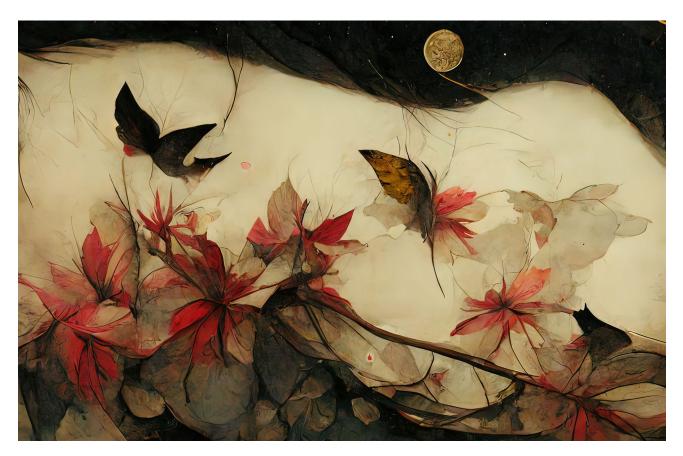

Danse Prívée 1000

Still Flight 750

Kiss the Petals of Flowers 1300

Flutter By 850

Delicate Texture 650

Flourishing 650

Butterfly Dance 1300

Gathering 650

| flutter by kiss the petals of flowers still flight delicate texture flourishing butterfly dance gathering late afternoon flutter maple leaves under the moon wings of dusk | 44.4 x 25.7<br>62.2 x 33.1<br>25.7 x 37.7<br>20.3 x 30.3<br>20.3 x 30.3<br>60.2 x 40.7<br>20.3 x 30.3<br>20.3 x 30.3<br>20.3 x 20.3<br>44.4 x 25.7 | 850<br>1300<br>750<br>650<br>650<br>1300<br>650<br>650<br>650<br>850 |
|----------------------------------------------------------------------------------------------------------------------------------------------------------------------------|----------------------------------------------------------------------------------------------------------------------------------------------------|----------------------------------------------------------------------|
| ville des couleures :: devant l'école                                                                                                                                      | 16 x 24                                                                                                                                            | 575                                                                  |
| ville des couleures :: 91, voie orange                                                                                                                                     | 16 x 24                                                                                                                                            | 575                                                                  |
| ville des couleures :: 37, voie bleu                                                                                                                                       | 16 x 24                                                                                                                                            | 575                                                                  |
| ville des couleures :: 83, voie bleu                                                                                                                                       | 24 x 16                                                                                                                                            | 575                                                                  |
| study in blue :: 16                                                                                                                                                        | 16 x 24                                                                                                                                            | 575                                                                  |
| study in blue :: 21                                                                                                                                                        | 16 x 24                                                                                                                                            | 575                                                                  |
| study in blue :: 27                                                                                                                                                        | 16 x 24                                                                                                                                            | 575                                                                  |
| lady in blue with bird and figs                                                                                                                                            | 16 x 24                                                                                                                                            | 575                                                                  |
| steamed mussels in pastis                                                                                                                                                  | 20.9 x 30.9                                                                                                                                        | 1000                                                                 |
| duck confit                                                                                                                                                                | 20.9 x 30.9                                                                                                                                        | 1000                                                                 |
| radishes, sea salt + butter                                                                                                                                                | 20.9 x 30.9                                                                                                                                        | 1000                                                                 |
| grilled fig salad                                                                                                                                                          | 20.9 x 30.9                                                                                                                                        | 1000                                                                 |
| little boy blue + bird that's alice goodnight gold moon jack + the tin box circus procession hare in a tortoise shell the magical ark                                      | 16 x 24<br>16 x 24<br>16 x 24<br>8 x 12<br>8 x 12<br>8 x 12<br>8 x 12                                                                              | 575<br>575<br>575<br>300<br>300<br>300<br>300                        |