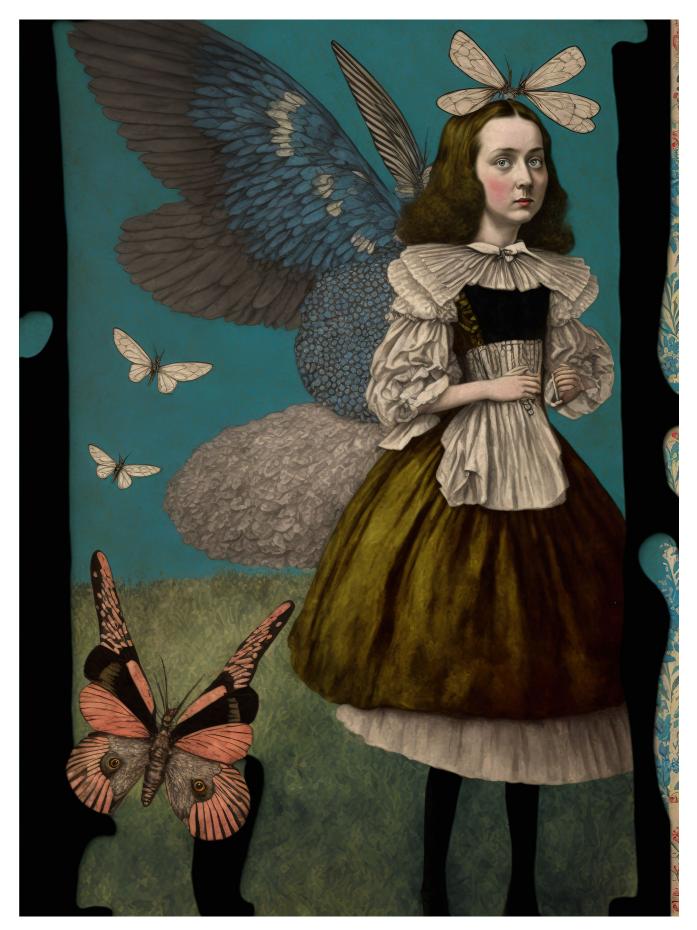

## **NEW OLD STORIES**

The following collection is part of a series of reimagined versions of classic childhood fables, stories, and rhymes, created through a collaboration between Midjourney AI and I.

**LASSIE-LOU** 575

LE CORBEAU ET LE RENARD

**GOLDI'S QUILTED COAT** 750

JACK + JILLY 575

**THE THOUGHTFUL PRINCE** 575

**SNOW WHITE QUEEN** 750

**MOBY** 975

DERBY RAM WITH THE MAGICAL HORNS 975

**WALRUS AND THE BIRD** 1300

**FOX AND THE STARS** 575

**THE GIANT PEACH MISSION** 750

**BABAR IN FLIGHT** 575

MARY AND/IS A LAMB 575

**PIED PIED PIPER** 575

The following digital collages are part of an ongoing open collection about my love for the colors, textures and layers of Wine Country. Living in Sonoma, these attributes have been inspiring me everyday for over 30 years.