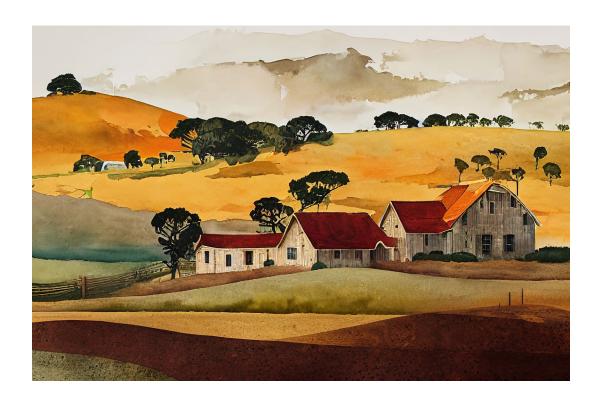

redwoods, sonoma county, 2022 675

farmstead, sonoma county, 2022 1025

the beekeeper, sonoma county, 2022 1025

crab season, sonoma county, 2022 850

dinner view, sonoma county, 2022 850

low tide, sonoma county, 2022 850

# Original Art by Sondra Bernstein

| alfresco, sonoma county, 2022 harvest, sonoma county, 2022 redwoods, sonoma county, 2022 farmstead, sonoma county, 2022 crab season, sonoma county, 2022 low tide, sonoma county, 2022 the beekeeper, sonoma county, 2022 dinner view, sonoma county, 2022 layers, sonoma county, 2022 | 39.1 x 27.1<br>33.1 x 23.1<br>21.1 x 15.2<br>33.1 x 23.2<br>19.2 x 27.2<br>19.2 x 27.2<br>23.1 x 33.1<br>19.1 x 27.2<br>16.5 x 23.1 | 1300<br>1025<br>675<br>1025<br>850<br>850<br>1025<br>850<br>750 |
|----------------------------------------------------------------------------------------------------------------------------------------------------------------------------------------------------------------------------------------------------------------------------------------|-------------------------------------------------------------------------------------------------------------------------------------|-----------------------------------------------------------------|
| le corbeau et le renard                                                                                                                                                                                                                                                                | 30 x 20                                                                                                                             | 750                                                             |
| lassie-lou                                                                                                                                                                                                                                                                             | 16 x 24                                                                                                                             | 575                                                             |
| jack + jilly                                                                                                                                                                                                                                                                           | 16 x 24                                                                                                                             | 575                                                             |
| goldi's quilted coat                                                                                                                                                                                                                                                                   | 30 x 20                                                                                                                             | 750                                                             |
| snow white queen                                                                                                                                                                                                                                                                       | 20 x 30                                                                                                                             | 750                                                             |
| the thoughtful prince                                                                                                                                                                                                                                                                  | 16 x 24                                                                                                                             | 575                                                             |
| moby                                                                                                                                                                                                                                                                                   | 36 x 24                                                                                                                             | 975                                                             |
| derby ram with the magical horns                                                                                                                                                                                                                                                       | 36 x 24                                                                                                                             | 975                                                             |
| babar in flight                                                                                                                                                                                                                                                                        | 16 x 24                                                                                                                             | 575                                                             |
| fox and the stars                                                                                                                                                                                                                                                                      | 16 x 24                                                                                                                             | 575                                                             |
| walrus and the bird                                                                                                                                                                                                                                                                    | 28 x 42                                                                                                                             | 1300                                                            |
| the giant peach mission                                                                                                                                                                                                                                                                | 30 x 20                                                                                                                             | 750                                                             |
| mary and/is a lamb                                                                                                                                                                                                                                                                     | 16 x 24                                                                                                                             | 575                                                             |
| pied pied piper                                                                                                                                                                                                                                                                        | 16 x 24                                                                                                                             | 575                                                             |
| réfléchie                                                                                                                                                                                                                                                                              | 32 x 32                                                                                                                             | 500                                                             |
| butineuse                                                                                                                                                                                                                                                                              | 48 x 32                                                                                                                             | 625                                                             |
| vagabonde                                                                                                                                                                                                                                                                              | 21.7 x 31.7                                                                                                                         | 1000                                                            |
| voies pour toujours                                                                                                                                                                                                                                                                    | 39.7 x 20.8                                                                                                                         | 1300                                                            |
| voisine                                                                                                                                                                                                                                                                                | 21.7 x 31.7                                                                                                                         | 1000                                                            |
| champs de moutarde                                                                                                                                                                                                                                                                     | 37.7 x 25.7                                                                                                                         | 1300                                                            |
| rêveuse                                                                                                                                                                                                                                                                                | 17.7 x 25.7                                                                                                                         | 800                                                             |
| colis d'en haut                                                                                                                                                                                                                                                                        | 37.6 x 25.7                                                                                                                         | 1300                                                            |
| garde des vignes                                                                                                                                                                                                                                                                       | 21.7 x 31.7                                                                                                                         | 1000                                                            |
| danse privée                                                                                                                                                                                                                                                                           | 21.7 x 31.7                                                                                                                         | 1000                                                            |