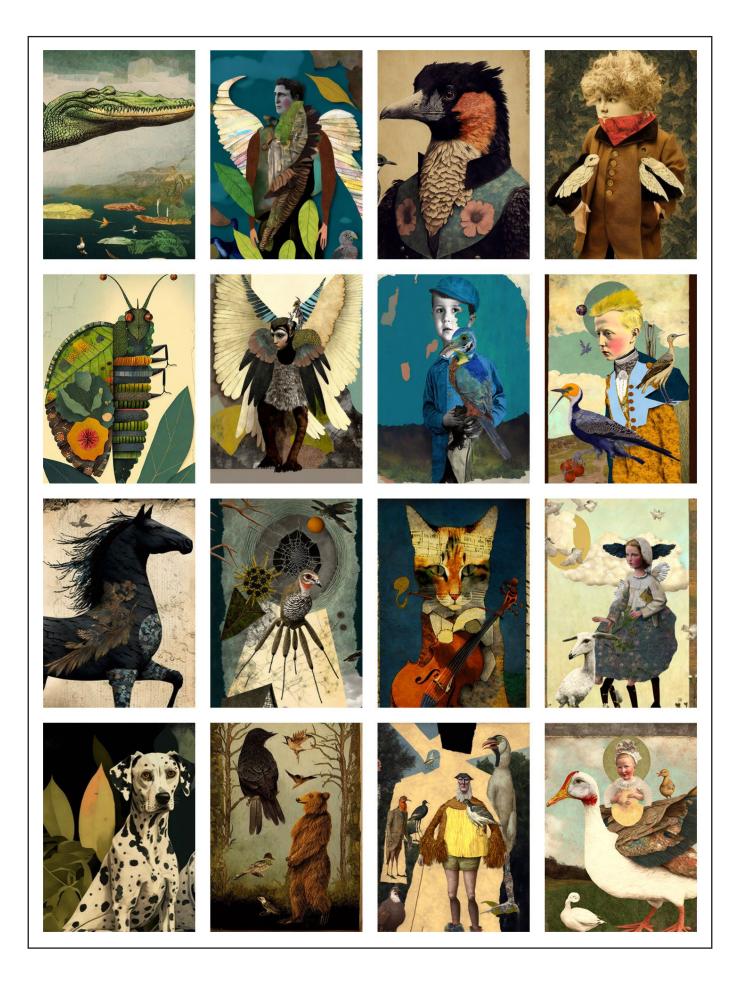

## **NEW OLD STORIES**

The following collection is part of a series of reimagined versions of classic childhood fables, stories, and rhymes, created through a collaboration between Midjourney AI and I.

**LASSIE-LOU** 575

LE CORBEAU ET LE RENARD

**GOLDI'S QUILTED COAT** 750

JACK + JILLY 575

**THE THOUGHTFUL PRINCE** 575

**SNOW WHITE QUEEN** 750

**MOBY** 975

DERBY RAM WITH THE MAGICAL HORNS 975

**WALRUS AND THE BIRD** 1300

**FOX AND THE STARS** 575

**THE GIANT PEACH MISSION** 750

**BABAR IN FLIGHT** 575

MARY AND/IS A LAMB 575

**PIED PIED PIPER** 575

The following digital collages are part of an ongoing open collection about my love for the colors, textures and layers of Wine Country. Living in Sonoma, these attributes have been inspiring me everyday for over 30 years.

JACK + THE TIN BOX 300

CIRCUS PROCESSION 300

HARE IN A TORTOISE SHELL 300

**THE MAGICAL ARK V.2** 300

**GOODNIGHT GOLD MOON** 575

**THAT'S ALICE** 575

**LITTLE BOY BLUE + BIRD** 575