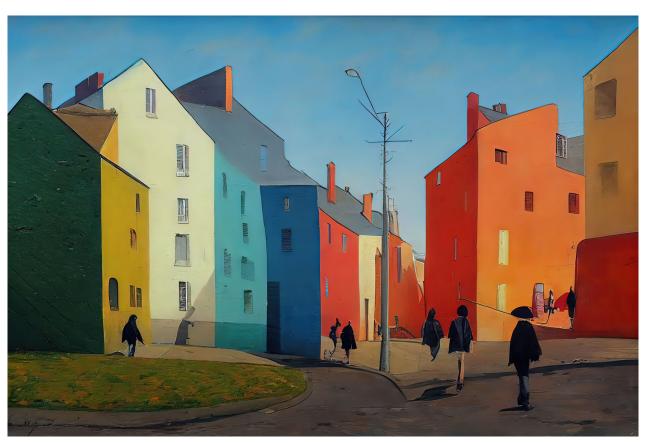

Late Afternoon Flutter 650

Maple Leaves Under the Moon 650

Wings of Dusk 850

Ville des Couleures devant l'école 575

Ville des Couleures 91, voie orange 575 Ville des Couleures 37, voie bleu 575

Ville des Couleures 83, voie bleu 575

| flutter by kiss the petals of flowers still flight delicate texture flourishing butterfly dance gathering late afternoon flutter maple leaves under the moon wings of dusk | 44.4 x 25.7<br>62.2 x 33.1<br>25.7 x 37.7<br>20.3 x 30.3<br>20.3 x 30.3<br>60.2 x 40.7<br>20.3 x 30.3<br>20.3 x 30.3<br>20.3 x 20.3<br>44.4 x 25.7 | 850<br>1300<br>750<br>650<br>650<br>1300<br>650<br>650<br>650<br>850 |
|----------------------------------------------------------------------------------------------------------------------------------------------------------------------------|----------------------------------------------------------------------------------------------------------------------------------------------------|----------------------------------------------------------------------|
| ville des couleures :: devant l'école                                                                                                                                      | 16 x 24                                                                                                                                            | 575                                                                  |
| ville des couleures :: 91, voie orange                                                                                                                                     | 16 x 24                                                                                                                                            | 575                                                                  |
| ville des couleures :: 37, voie bleu                                                                                                                                       | 16 x 24                                                                                                                                            | 575                                                                  |
| ville des couleures :: 83, voie bleu                                                                                                                                       | 24 x 16                                                                                                                                            | 575                                                                  |
| study in blue :: 16                                                                                                                                                        | 16 x 24                                                                                                                                            | 575                                                                  |
| study in blue :: 21                                                                                                                                                        | 16 x 24                                                                                                                                            | 575                                                                  |
| study in blue :: 27                                                                                                                                                        | 16 x 24                                                                                                                                            | 575                                                                  |
| lady in blue with bird and figs                                                                                                                                            | 16 x 24                                                                                                                                            | 575                                                                  |
| steamed mussels in pastis                                                                                                                                                  | 20.9 x 30.9                                                                                                                                        | 1000                                                                 |
| duck confit                                                                                                                                                                | 20.9 x 30.9                                                                                                                                        | 1000                                                                 |
| radishes, sea salt + butter                                                                                                                                                | 20.9 x 30.9                                                                                                                                        | 1000                                                                 |
| grilled fig salad                                                                                                                                                          | 20.9 x 30.9                                                                                                                                        | 1000                                                                 |
| little boy blue + bird that's alice goodnight gold moon jack + the tin box circus procession hare in a tortoise shell the magical ark                                      | 16 x 24<br>16 x 24<br>16 x 24<br>8 x 12<br>8 x 12<br>8 x 12<br>8 x 12                                                                              | 575<br>575<br>575<br>300<br>300<br>300<br>300                        |