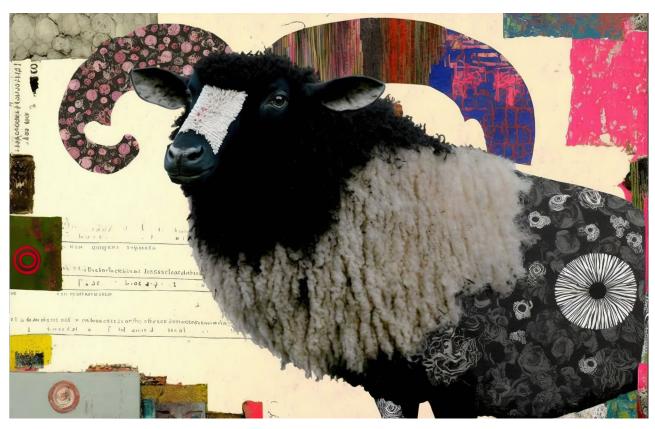

**LASSIE-LOU** 575

LE CORBEAU ET LE RENARD

**GOLDI'S QUILTED COAT** 750

JACK + JILLY 575

**THE THOUGHTFUL PRINCE** 575

**SNOW WHITE QUEEN** 750

**MOBY** 975

DERBY RAM WITH THE MAGICAL HORNS 975

# Original Art by Sondra Bernstein

| alfresco, sonoma county, 2022 harvest, sonoma county, 2022 redwoods, sonoma county, 2022 farmstead, sonoma county, 2022 crab season, sonoma county, 2022 low tide, sonoma county, 2022 the beekeeper, sonoma county, 2022 dinner view, sonoma county, 2022 layers, sonoma county, 2022 | 39.1 x 27.1<br>33.1 x 23.1<br>21.1 x 15.2<br>33.1 x 23.2<br>19.2 x 27.2<br>19.2 x 27.2<br>23.1 x 33.1<br>19.1 x 27.2<br>16.5 x 23.1 | 1300<br>1025<br>675<br>1025<br>850<br>850<br>1025<br>850<br>750 |
|----------------------------------------------------------------------------------------------------------------------------------------------------------------------------------------------------------------------------------------------------------------------------------------|-------------------------------------------------------------------------------------------------------------------------------------|-----------------------------------------------------------------|
| le corbeau et le renard                                                                                                                                                                                                                                                                | 30 x 20                                                                                                                             | 750                                                             |
| lassie-lou                                                                                                                                                                                                                                                                             | 16 x 24                                                                                                                             | 575                                                             |
| jack + jilly                                                                                                                                                                                                                                                                           | 16 x 24                                                                                                                             | 575                                                             |
| goldi's quilted coat                                                                                                                                                                                                                                                                   | 30 x 20                                                                                                                             | 750                                                             |
| snow white queen                                                                                                                                                                                                                                                                       | 20 x 30                                                                                                                             | 750                                                             |
| the thoughtful prince                                                                                                                                                                                                                                                                  | 16 x 24                                                                                                                             | 575                                                             |
| moby                                                                                                                                                                                                                                                                                   | 36 x 24                                                                                                                             | 975                                                             |
| derby ram with the magical horns                                                                                                                                                                                                                                                       | 36 x 24                                                                                                                             | 975                                                             |
| babar in flight                                                                                                                                                                                                                                                                        | 16 x 24                                                                                                                             | 575                                                             |
| fox and the stars                                                                                                                                                                                                                                                                      | 16 x 24                                                                                                                             | 575                                                             |
| walrus and the bird                                                                                                                                                                                                                                                                    | 28 x 42                                                                                                                             | 1300                                                            |
| the giant peach mission                                                                                                                                                                                                                                                                | 30 x 20                                                                                                                             | 750                                                             |
| mary and/is a lamb                                                                                                                                                                                                                                                                     | 16 x 24                                                                                                                             | 575                                                             |
| pied pied piper                                                                                                                                                                                                                                                                        | 16 x 24                                                                                                                             | 575                                                             |
| réfléchie                                                                                                                                                                                                                                                                              | 32 x 32                                                                                                                             | 500                                                             |
| butineuse                                                                                                                                                                                                                                                                              | 48 x 32                                                                                                                             | 625                                                             |
| vagabonde                                                                                                                                                                                                                                                                              | 21.7 x 31.7                                                                                                                         | 1000                                                            |
| voies pour toujours                                                                                                                                                                                                                                                                    | 39.7 x 20.8                                                                                                                         | 1300                                                            |
| voisine                                                                                                                                                                                                                                                                                | 21.7 x 31.7                                                                                                                         | 1000                                                            |
| champs de moutarde                                                                                                                                                                                                                                                                     | 37.7 x 25.7                                                                                                                         | 1300                                                            |
| rêveuse                                                                                                                                                                                                                                                                                | 17.7 x 25.7                                                                                                                         | 800                                                             |
| colis d'en haut                                                                                                                                                                                                                                                                        | 37.6 x 25.7                                                                                                                         | 1300                                                            |
| garde des vignes                                                                                                                                                                                                                                                                       | 21.7 x 31.7                                                                                                                         | 1000                                                            |
| danse privée                                                                                                                                                                                                                                                                           | 21.7 x 31.7                                                                                                                         | 1000                                                            |