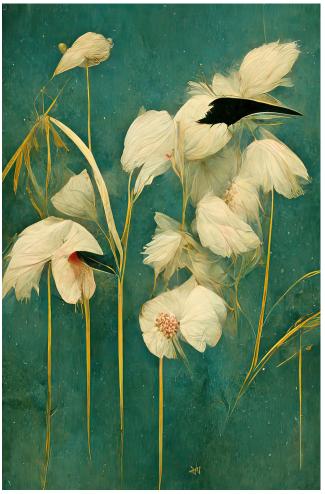

Study in Blue :: 27 575

Study in Blue :: 21 575

Lady in Blue with Bird and Figs 575

Study in Blue :: 16 575

Steamed Mussels in Pastis 1000

Duck Confit 1000

Radishes, Sea Salt + Butter 1000

Grilled Fig Salad 1000

| flutter by kiss the petals of flowers still flight delicate texture flourishing butterfly dance gathering late afternoon flutter maple leaves under the moon wings of dusk | 44.4 x 25.7<br>62.2 x 33.1<br>25.7 x 37.7<br>20.3 x 30.3<br>20.3 x 30.3<br>60.2 x 40.7<br>20.3 x 30.3<br>20.3 x 30.3<br>20.3 x 20.3<br>44.4 x 25.7 | 850<br>1300<br>750<br>650<br>650<br>1300<br>650<br>650<br>650<br>850 |
|----------------------------------------------------------------------------------------------------------------------------------------------------------------------------|----------------------------------------------------------------------------------------------------------------------------------------------------|----------------------------------------------------------------------|
| ville des couleures :: devant l'école                                                                                                                                      | 16 x 24                                                                                                                                            | 575                                                                  |
| ville des couleures :: 91, voie orange                                                                                                                                     | 16 x 24                                                                                                                                            | 575                                                                  |
| ville des couleures :: 37, voie bleu                                                                                                                                       | 16 x 24                                                                                                                                            | 575                                                                  |
| ville des couleures :: 83, voie bleu                                                                                                                                       | 24 x 16                                                                                                                                            | 575                                                                  |
| study in blue :: 16                                                                                                                                                        | 16 x 24                                                                                                                                            | 575                                                                  |
| study in blue :: 21                                                                                                                                                        | 16 x 24                                                                                                                                            | 575                                                                  |
| study in blue :: 27                                                                                                                                                        | 16 x 24                                                                                                                                            | 575                                                                  |
| lady in blue with bird and figs                                                                                                                                            | 16 x 24                                                                                                                                            | 575                                                                  |
| steamed mussels in pastis                                                                                                                                                  | 20.9 x 30.9                                                                                                                                        | 1000                                                                 |
| duck confit                                                                                                                                                                | 20.9 x 30.9                                                                                                                                        | 1000                                                                 |
| radishes, sea salt + butter                                                                                                                                                | 20.9 x 30.9                                                                                                                                        | 1000                                                                 |
| grilled fig salad                                                                                                                                                          | 20.9 x 30.9                                                                                                                                        | 1000                                                                 |
| little boy blue + bird that's alice goodnight gold moon jack + the tin box circus procession hare in a tortoise shell the magical ark                                      | 16 x 24<br>16 x 24<br>16 x 24<br>8 x 12<br>8 x 12<br>8 x 12<br>8 x 12                                                                              | 575<br>575<br>575<br>300<br>300<br>300<br>300                        |