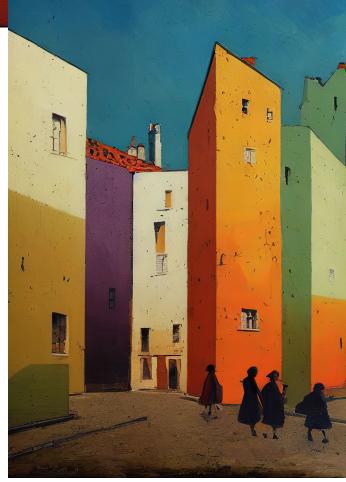

Late Afternoon Flutter 650

Maple Leaves Under the Moon 650

Wings of Dusk 850

Ville des Couleures devant l'école 575

Ville des Couleures 91, voie orange 575 Ville des Couleures 37, voie bleu 575

Ville des Couleures 83, voie bleu 575

| flutter by kiss the petals of flowers still flight delicate texture flourishing butterfly dance gathering late afternoon flutter maple leaves under the moon wings of dusk | 44.4 x 25.7<br>62.2 x 33.1<br>25.7 x 37.7<br>20.3 x 30.3<br>20.3 x 30.3<br>60.2 x 40.7<br>20.3 x 30.3<br>20.3 x 30.3<br>20.3 x 20.3<br>44.4 x 25.7 | 850<br>1300<br>750<br>650<br>650<br>1300<br>650<br>650<br>650<br>850 |
|----------------------------------------------------------------------------------------------------------------------------------------------------------------------------|----------------------------------------------------------------------------------------------------------------------------------------------------|----------------------------------------------------------------------|
| ville des couleures :: devant l'école                                                                                                                                      | 16 x 24                                                                                                                                            | 575                                                                  |
| ville des couleures :: 91, voie orange                                                                                                                                     | 16 x 24                                                                                                                                            | 575                                                                  |
| ville des couleures :: 37, voie bleu                                                                                                                                       | 16 x 24                                                                                                                                            | 575                                                                  |
| ville des couleures :: 83, voie bleu                                                                                                                                       | 24 x 16                                                                                                                                            | 575                                                                  |
| study in blue :: 16                                                                                                                                                        | 16 x 24                                                                                                                                            | 575                                                                  |
| study in blue :: 21                                                                                                                                                        | 16 x 24                                                                                                                                            | 575                                                                  |
| study in blue :: 27                                                                                                                                                        | 16 x 24                                                                                                                                            | 575                                                                  |
| lady in blue with bird and figs                                                                                                                                            | 16 x 24                                                                                                                                            | 575                                                                  |
| steamed mussels in pastis                                                                                                                                                  | 20.9 x 30.9                                                                                                                                        | 1000                                                                 |
| duck confit                                                                                                                                                                | 20.9 x 30.9                                                                                                                                        | 1000                                                                 |
| radishes, sea salt + butter                                                                                                                                                | 20.9 x 30.9                                                                                                                                        | 1000                                                                 |
| grilled fig salad                                                                                                                                                          | 20.9 x 30.9                                                                                                                                        | 1000                                                                 |
| little boy blue + bird that's alice goodnight gold moon jack + the tin box circus procession hare in a tortoise shell the magical ark                                      | 16 x 24<br>16 x 24<br>16 x 24<br>8 x 12<br>8 x 12<br>8 x 12<br>8 x 12                                                                              | 575<br>575<br>575<br>300<br>300<br>300<br>300                        |