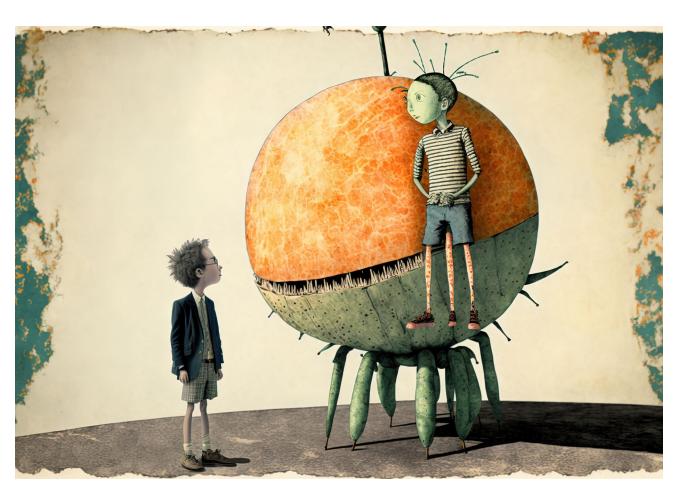

**WALRUS AND THE BIRD** 1300

**FOX AND THE STARS** 575

**THE GIANT PEACH MISSION** 750

**BABAR IN FLIGHT** 575

MARY AND/IS A LAMB 575

**PIED PIED PIPER** 575

The following digital collages are part of an ongoing open collection about my love for the colors, textures and layers of Wine Country. Living in Sonoma, these attributes have been inspiring me everyday for over 30 years.

# Original Art by Sondra Bernstein

| alfresco, sonoma county, 2022 harvest, sonoma county, 2022 redwoods, sonoma county, 2022 farmstead, sonoma county, 2022 crab season, sonoma county, 2022 low tide, sonoma county, 2022 the beekeeper, sonoma county, 2022 dinner view, sonoma county, 2022 layers, sonoma county, 2022 | 39.1 x 27.1<br>33.1 x 23.1<br>21.1 x 15.2<br>33.1 x 23.2<br>19.2 x 27.2<br>19.2 x 27.2<br>23.1 x 33.1<br>19.1 x 27.2<br>16.5 x 23.1 | 1300<br>1025<br>675<br>1025<br>850<br>850<br>1025<br>850<br>750 |
|----------------------------------------------------------------------------------------------------------------------------------------------------------------------------------------------------------------------------------------------------------------------------------------|-------------------------------------------------------------------------------------------------------------------------------------|-----------------------------------------------------------------|
| le corbeau et le renard                                                                                                                                                                                                                                                                | 30 x 20                                                                                                                             | 750                                                             |
| lassie-lou                                                                                                                                                                                                                                                                             | 16 x 24                                                                                                                             | 575                                                             |
| jack + jilly                                                                                                                                                                                                                                                                           | 16 x 24                                                                                                                             | 575                                                             |
| goldi's quilted coat                                                                                                                                                                                                                                                                   | 30 x 20                                                                                                                             | 750                                                             |
| snow white queen                                                                                                                                                                                                                                                                       | 20 x 30                                                                                                                             | 750                                                             |
| the thoughtful prince                                                                                                                                                                                                                                                                  | 16 x 24                                                                                                                             | 575                                                             |
| moby                                                                                                                                                                                                                                                                                   | 36 x 24                                                                                                                             | 975                                                             |
| derby ram with the magical horns                                                                                                                                                                                                                                                       | 36 x 24                                                                                                                             | 975                                                             |
| babar in flight                                                                                                                                                                                                                                                                        | 16 x 24                                                                                                                             | 575                                                             |
| fox and the stars                                                                                                                                                                                                                                                                      | 16 x 24                                                                                                                             | 575                                                             |
| walrus and the bird                                                                                                                                                                                                                                                                    | 28 x 42                                                                                                                             | 1300                                                            |
| the giant peach mission                                                                                                                                                                                                                                                                | 30 x 20                                                                                                                             | 750                                                             |
| mary and/is a lamb                                                                                                                                                                                                                                                                     | 16 x 24                                                                                                                             | 575                                                             |
| pied pied piper                                                                                                                                                                                                                                                                        | 16 x 24                                                                                                                             | 575                                                             |
| réfléchie                                                                                                                                                                                                                                                                              | 32 x 32                                                                                                                             | 500                                                             |
| butineuse                                                                                                                                                                                                                                                                              | 48 x 32                                                                                                                             | 625                                                             |
| vagabonde                                                                                                                                                                                                                                                                              | 21.7 x 31.7                                                                                                                         | 1000                                                            |
| voies pour toujours                                                                                                                                                                                                                                                                    | 39.7 x 20.8                                                                                                                         | 1300                                                            |
| voisine                                                                                                                                                                                                                                                                                | 21.7 x 31.7                                                                                                                         | 1000                                                            |
| champs de moutarde                                                                                                                                                                                                                                                                     | 37.7 x 25.7                                                                                                                         | 1300                                                            |
| rêveuse                                                                                                                                                                                                                                                                                | 17.7 x 25.7                                                                                                                         | 800                                                             |
| colis d'en haut                                                                                                                                                                                                                                                                        | 37.6 x 25.7                                                                                                                         | 1300                                                            |
| garde des vignes                                                                                                                                                                                                                                                                       | 21.7 x 31.7                                                                                                                         | 1000                                                            |
| danse privée                                                                                                                                                                                                                                                                           | 21.7 x 31.7                                                                                                                         | 1000                                                            |