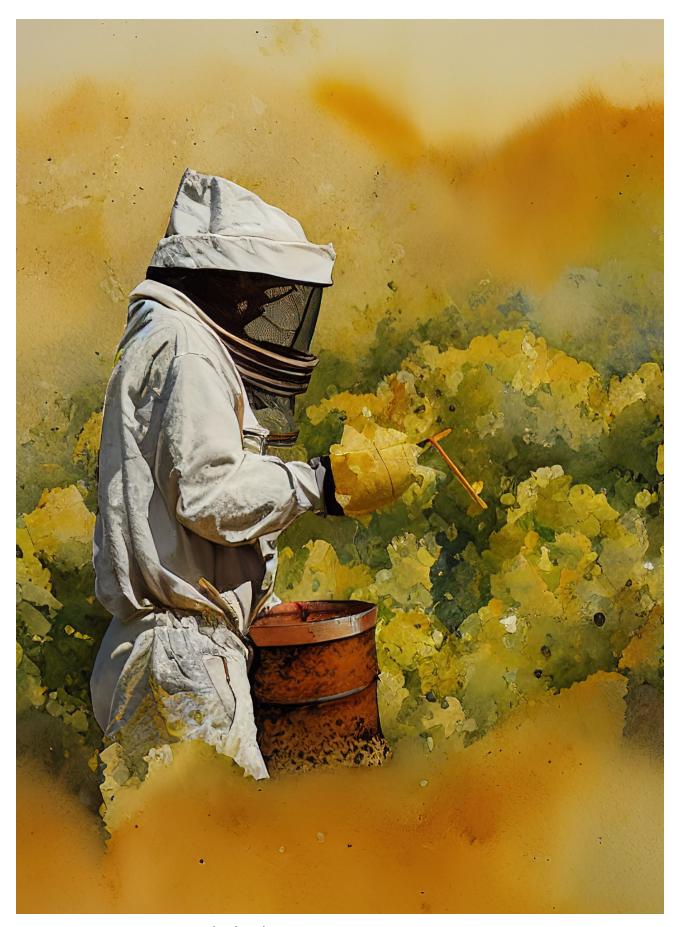

redwoods, sonoma county, 2022 675

farmstead, sonoma county, 2022 1025

the beekeeper, sonoma county, 2022 1025

crab season, sonoma county, 2022 850

dinner view, sonoma county, 2022 850

low tide, sonoma county, 2022 850

# Original Art by Sondra Bernstein

| alfresco, sonoma county, 2022 harvest, sonoma county, 2022 redwoods, sonoma county, 2022 farmstead, sonoma county, 2022 crab season, sonoma county, 2022 low tide, sonoma county, 2022 the beekeeper, sonoma county, 2022 dinner view, sonoma county, 2022 layers, sonoma county, 2022 | 39.1 x 27.1<br>33.1 x 23.1<br>21.1 x 15.2<br>33.1 x 23.2<br>19.2 x 27.2<br>19.2 x 27.2<br>23.1 x 33.1<br>19.1 x 27.2<br>16.5 x 23.1 | 1300<br>1025<br>675<br>1025<br>850<br>850<br>1025<br>850<br>750 |
|----------------------------------------------------------------------------------------------------------------------------------------------------------------------------------------------------------------------------------------------------------------------------------------|-------------------------------------------------------------------------------------------------------------------------------------|-----------------------------------------------------------------|
| le corbeau et le renard                                                                                                                                                                                                                                                                | 30 x 20                                                                                                                             | 750                                                             |
| lassie-lou                                                                                                                                                                                                                                                                             | 16 x 24                                                                                                                             | 575                                                             |
| jack + jilly                                                                                                                                                                                                                                                                           | 16 x 24                                                                                                                             | 575                                                             |
| goldi's quilted coat                                                                                                                                                                                                                                                                   | 30 x 20                                                                                                                             | 750                                                             |
| snow white queen                                                                                                                                                                                                                                                                       | 20 x 30                                                                                                                             | 750                                                             |
| the thoughtful prince                                                                                                                                                                                                                                                                  | 16 x 24                                                                                                                             | 575                                                             |
| moby                                                                                                                                                                                                                                                                                   | 36 x 24                                                                                                                             | 975                                                             |
| derby ram with the magical horns                                                                                                                                                                                                                                                       | 36 x 24                                                                                                                             | 975                                                             |
| babar in flight                                                                                                                                                                                                                                                                        | 16 x 24                                                                                                                             | 575                                                             |
| fox and the stars                                                                                                                                                                                                                                                                      | 16 x 24                                                                                                                             | 575                                                             |
| walrus and the bird                                                                                                                                                                                                                                                                    | 28 x 42                                                                                                                             | 1300                                                            |
| the giant peach mission                                                                                                                                                                                                                                                                | 30 x 20                                                                                                                             | 750                                                             |
| mary and/is a lamb                                                                                                                                                                                                                                                                     | 16 x 24                                                                                                                             | 575                                                             |
| pied pied piper                                                                                                                                                                                                                                                                        | 16 x 24                                                                                                                             | 575                                                             |
| réfléchie                                                                                                                                                                                                                                                                              | 32 x 32                                                                                                                             | 500                                                             |
| butineuse                                                                                                                                                                                                                                                                              | 48 x 32                                                                                                                             | 625                                                             |
| vagabonde                                                                                                                                                                                                                                                                              | 21.7 x 31.7                                                                                                                         | 1000                                                            |
| voies pour toujours                                                                                                                                                                                                                                                                    | 39.7 x 20.8                                                                                                                         | 1300                                                            |
| voisine                                                                                                                                                                                                                                                                                | 21.7 x 31.7                                                                                                                         | 1000                                                            |
| champs de moutarde                                                                                                                                                                                                                                                                     | 37.7 x 25.7                                                                                                                         | 1300                                                            |
| rêveuse                                                                                                                                                                                                                                                                                | 17.7 x 25.7                                                                                                                         | 800                                                             |
| colis d'en haut                                                                                                                                                                                                                                                                        | 37.6 x 25.7                                                                                                                         | 1300                                                            |
| garde des vignes                                                                                                                                                                                                                                                                       | 21.7 x 31.7                                                                                                                         | 1000                                                            |
| danse privée                                                                                                                                                                                                                                                                           | 21.7 x 31.7                                                                                                                         | 1000                                                            |