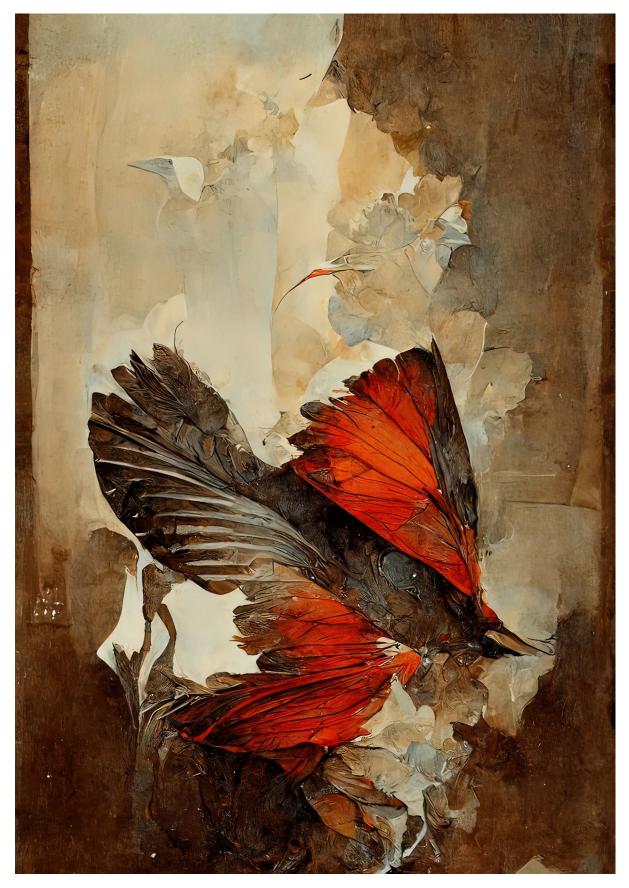

**WALRUS AND THE BIRD** 1300

**FOX AND THE STARS** 575

**THE GIANT PEACH MISSION** 750

**BABAR IN FLIGHT** 575

MARY AND/IS A LAMB 575

**PIED PIED PIPER** 575

The following digital collages are part of an ongoing open collection about my love for the colors, textures and layers of Wine Country. Living in Sonoma, these attributes have been inspiring me everyday for over 30 years.

# Original Art by Sondra Bernstein

| alfresco, sonoma county, 2022 harvest, sonoma county, 2022 redwoods, sonoma county, 2022 farmstead, sonoma county, 2022 crab season, sonoma county, 2022 low tide, sonoma county, 2022 the beekeeper, sonoma county, 2022 dinner view, sonoma county, 2022 layers, sonoma county, 2022 | 39.1 x 27.1<br>33.1 x 23.1<br>21.1 x 15.2<br>33.1 x 23.2<br>19.2 x 27.2<br>19.2 x 27.2<br>23.1 x 33.1<br>19.1 x 27.2<br>16.5 x 23.1 | 1300<br>1025<br>675<br>1025<br>850<br>850<br>1025<br>850<br>750 |
|----------------------------------------------------------------------------------------------------------------------------------------------------------------------------------------------------------------------------------------------------------------------------------------|-------------------------------------------------------------------------------------------------------------------------------------|-----------------------------------------------------------------|
| le corbeau et le renard                                                                                                                                                                                                                                                                | 30 x 20                                                                                                                             | 750                                                             |
| lassie-lou                                                                                                                                                                                                                                                                             | 16 x 24                                                                                                                             | 575                                                             |
| jack + jilly                                                                                                                                                                                                                                                                           | 16 x 24                                                                                                                             | 575                                                             |
| goldi's quilted coat                                                                                                                                                                                                                                                                   | 30 x 20                                                                                                                             | 750                                                             |
| snow white queen                                                                                                                                                                                                                                                                       | 20 x 30                                                                                                                             | 750                                                             |
| the thoughtful prince                                                                                                                                                                                                                                                                  | 16 x 24                                                                                                                             | 575                                                             |
| moby                                                                                                                                                                                                                                                                                   | 36 x 24                                                                                                                             | 975                                                             |
| derby ram with the magical horns                                                                                                                                                                                                                                                       | 36 x 24                                                                                                                             | 975                                                             |
| babar in flight                                                                                                                                                                                                                                                                        | 16 x 24                                                                                                                             | 575                                                             |
| fox and the stars                                                                                                                                                                                                                                                                      | 16 x 24                                                                                                                             | 575                                                             |
| walrus and the bird                                                                                                                                                                                                                                                                    | 28 x 42                                                                                                                             | 1300                                                            |
| the giant peach mission                                                                                                                                                                                                                                                                | 30 x 20                                                                                                                             | 750                                                             |
| mary and/is a lamb                                                                                                                                                                                                                                                                     | 16 x 24                                                                                                                             | 575                                                             |
| pied pied piper                                                                                                                                                                                                                                                                        | 16 x 24                                                                                                                             | 575                                                             |
| réfléchie                                                                                                                                                                                                                                                                              | 32 x 32                                                                                                                             | 500                                                             |
| butineuse                                                                                                                                                                                                                                                                              | 48 x 32                                                                                                                             | 625                                                             |
| vagabonde                                                                                                                                                                                                                                                                              | 21.7 x 31.7                                                                                                                         | 1000                                                            |
| voies pour toujours                                                                                                                                                                                                                                                                    | 39.7 x 20.8                                                                                                                         | 1300                                                            |
| voisine                                                                                                                                                                                                                                                                                | 21.7 x 31.7                                                                                                                         | 1000                                                            |
| champs de moutarde                                                                                                                                                                                                                                                                     | 37.7 x 25.7                                                                                                                         | 1300                                                            |
| rêveuse                                                                                                                                                                                                                                                                                | 17.7 x 25.7                                                                                                                         | 800                                                             |
| colis d'en haut                                                                                                                                                                                                                                                                        | 37.6 x 25.7                                                                                                                         | 1300                                                            |
| garde des vignes                                                                                                                                                                                                                                                                       | 21.7 x 31.7                                                                                                                         | 1000                                                            |
| danse privée                                                                                                                                                                                                                                                                           | 21.7 x 31.7                                                                                                                         | 1000                                                            |