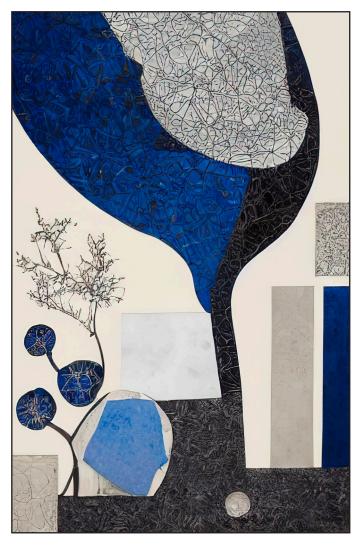

Study in Blue :: 27 575

Study in Blue :: 21 575

Lady in Blue with Bird and Figs 575

Study in Blue :: 16 575

Steamed Mussels in Pastis 1000

Duck Confit 1000

Radishes, Sea Salt + Butter 1000

Grilled Fig Salad 1000

| flutter by kiss the petals of flowers still flight delicate texture flourishing butterfly dance gathering late afternoon flutter maple leaves under the moon wings of dusk | 44.4 x 25.7<br>62.2 x 33.1<br>25.7 x 37.7<br>20.3 x 30.3<br>20.3 x 30.3<br>60.2 x 40.7<br>20.3 x 30.3<br>20.3 x 30.3<br>20.3 x 20.3<br>44.4 x 25.7 | 850<br>1300<br>750<br>650<br>650<br>1300<br>650<br>650<br>650<br>850 |
|----------------------------------------------------------------------------------------------------------------------------------------------------------------------------|----------------------------------------------------------------------------------------------------------------------------------------------------|----------------------------------------------------------------------|
| ville des couleures :: devant l'école                                                                                                                                      | 16 x 24                                                                                                                                            | 575                                                                  |
| ville des couleures :: 91, voie orange                                                                                                                                     | 16 x 24                                                                                                                                            | 575                                                                  |
| ville des couleures :: 37, voie bleu                                                                                                                                       | 16 x 24                                                                                                                                            | 575                                                                  |
| ville des couleures :: 83, voie bleu                                                                                                                                       | 24 x 16                                                                                                                                            | 575                                                                  |
| study in blue :: 16                                                                                                                                                        | 16 x 24                                                                                                                                            | 575                                                                  |
| study in blue :: 21                                                                                                                                                        | 16 x 24                                                                                                                                            | 575                                                                  |
| study in blue :: 27                                                                                                                                                        | 16 x 24                                                                                                                                            | 575                                                                  |
| lady in blue with bird and figs                                                                                                                                            | 16 x 24                                                                                                                                            | 575                                                                  |
| steamed mussels in pastis                                                                                                                                                  | 20.9 x 30.9                                                                                                                                        | 1000                                                                 |
| duck confit                                                                                                                                                                | 20.9 x 30.9                                                                                                                                        | 1000                                                                 |
| radishes, sea salt + butter                                                                                                                                                | 20.9 x 30.9                                                                                                                                        | 1000                                                                 |
| grilled fig salad                                                                                                                                                          | 20.9 x 30.9                                                                                                                                        | 1000                                                                 |
| little boy blue + bird that's alice goodnight gold moon jack + the tin box circus procession hare in a tortoise shell the magical ark                                      | 16 x 24<br>16 x 24<br>16 x 24<br>8 x 12<br>8 x 12<br>8 x 12<br>8 x 12                                                                              | 575<br>575<br>575<br>300<br>300<br>300<br>300                        |