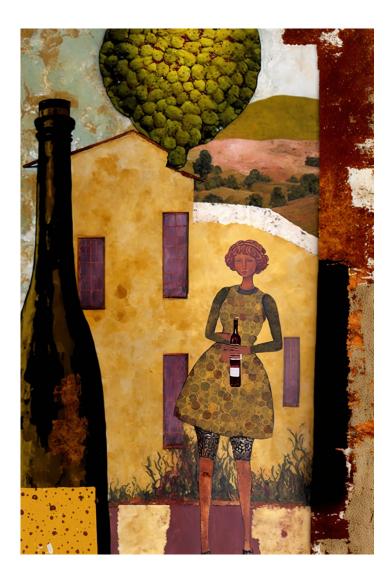

Réfléchie 500

Butíneuse 625

Vagabonde 1000

Voies pour Toujours 1300

Champs de Moutarde

Voisine 1000

Colís d'en Haut 1300

Garde des Vignes 1000

# Original Art by Sondra Bernstein

| alfresco, sonoma county, 2022 harvest, sonoma county, 2022 redwoods, sonoma county, 2022 farmstead, sonoma county, 2022 crab season, sonoma county, 2022 low tide, sonoma county, 2022 the beekeeper, sonoma county, 2022 dinner view, sonoma county, 2022 layers, sonoma county, 2022 | 39.1 x 27.1<br>33.1 x 23.1<br>21.1 x 15.2<br>33.1 x 23.2<br>19.2 x 27.2<br>19.2 x 27.2<br>23.1 x 33.1<br>19.1 x 27.2<br>16.5 x 23.1 | 1300<br>1025<br>675<br>1025<br>850<br>850<br>1025<br>850<br>750 |
|----------------------------------------------------------------------------------------------------------------------------------------------------------------------------------------------------------------------------------------------------------------------------------------|-------------------------------------------------------------------------------------------------------------------------------------|-----------------------------------------------------------------|
| le corbeau et le renard                                                                                                                                                                                                                                                                | 30 x 20                                                                                                                             | 750                                                             |
| lassie-lou                                                                                                                                                                                                                                                                             | 16 x 24                                                                                                                             | 575                                                             |
| jack + jilly                                                                                                                                                                                                                                                                           | 16 x 24                                                                                                                             | 575                                                             |
| goldi's quilted coat                                                                                                                                                                                                                                                                   | 30 x 20                                                                                                                             | 750                                                             |
| snow white queen                                                                                                                                                                                                                                                                       | 20 x 30                                                                                                                             | 750                                                             |
| the thoughtful prince                                                                                                                                                                                                                                                                  | 16 x 24                                                                                                                             | 575                                                             |
| moby                                                                                                                                                                                                                                                                                   | 36 x 24                                                                                                                             | 975                                                             |
| derby ram with the magical horns                                                                                                                                                                                                                                                       | 36 x 24                                                                                                                             | 975                                                             |
| babar in flight                                                                                                                                                                                                                                                                        | 16 x 24                                                                                                                             | 575                                                             |
| fox and the stars                                                                                                                                                                                                                                                                      | 16 x 24                                                                                                                             | 575                                                             |
| walrus and the bird                                                                                                                                                                                                                                                                    | 28 x 42                                                                                                                             | 1300                                                            |
| the giant peach mission                                                                                                                                                                                                                                                                | 30 x 20                                                                                                                             | 750                                                             |
| mary and/is a lamb                                                                                                                                                                                                                                                                     | 16 x 24                                                                                                                             | 575                                                             |
| pied pied piper                                                                                                                                                                                                                                                                        | 16 x 24                                                                                                                             | 575                                                             |
| réfléchie                                                                                                                                                                                                                                                                              | 32 x 32                                                                                                                             | 500                                                             |
| butineuse                                                                                                                                                                                                                                                                              | 48 x 32                                                                                                                             | 625                                                             |
| vagabonde                                                                                                                                                                                                                                                                              | 21.7 x 31.7                                                                                                                         | 1000                                                            |
| voies pour toujours                                                                                                                                                                                                                                                                    | 39.7 x 20.8                                                                                                                         | 1300                                                            |
| voisine                                                                                                                                                                                                                                                                                | 21.7 x 31.7                                                                                                                         | 1000                                                            |
| champs de moutarde                                                                                                                                                                                                                                                                     | 37.7 x 25.7                                                                                                                         | 1300                                                            |
| rêveuse                                                                                                                                                                                                                                                                                | 17.7 x 25.7                                                                                                                         | 800                                                             |
| colis d'en haut                                                                                                                                                                                                                                                                        | 37.6 x 25.7                                                                                                                         | 1300                                                            |
| garde des vignes                                                                                                                                                                                                                                                                       | 21.7 x 31.7                                                                                                                         | 1000                                                            |
| danse privée                                                                                                                                                                                                                                                                           | 21.7 x 31.7                                                                                                                         | 1000                                                            |