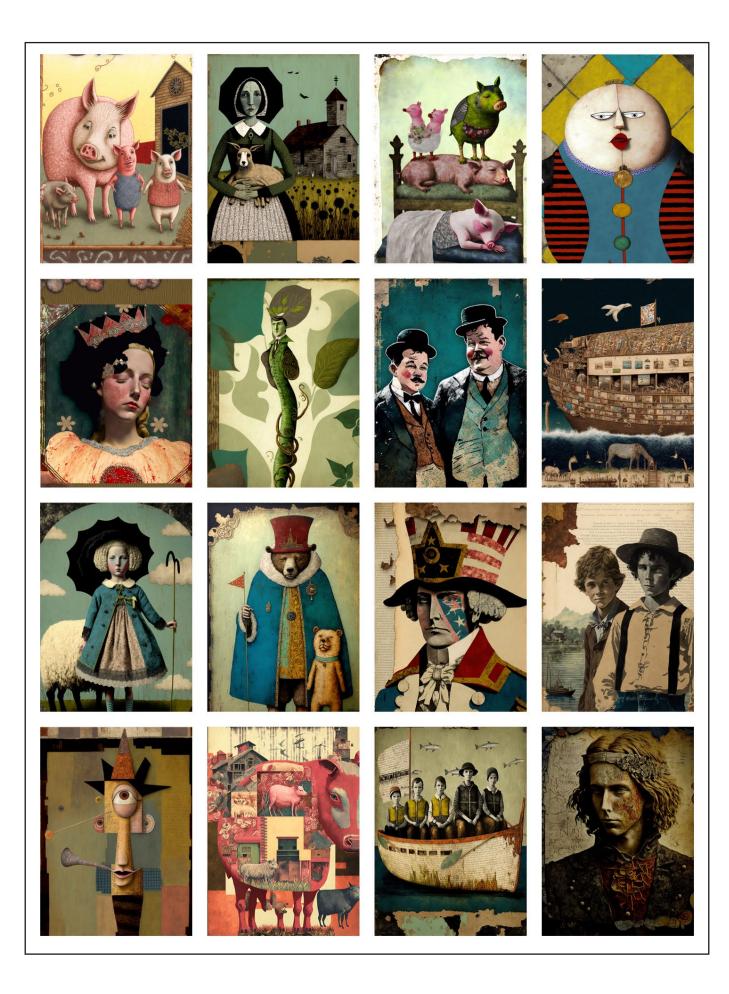

## **NEW OLD STORIES**

The following collection is part of a series of reimagined versions of classic childhood fables, stories, and rhymes, created through a collaboration between Midjourney AI and I.

**LASSIE-LOU** 575

LE CORBEAU ET LE RENARD

**GOLDI'S QUILTED COAT** 750

JACK + JILLY 575

**THE THOUGHTFUL PRINCE** 575

**SNOW WHITE QUEEN** 750

**MOBY** 975

DERBY RAM WITH THE MAGICAL HORNS 975

**WALRUS AND THE BIRD** 1300

**FOX AND THE STARS** 575

**THE GIANT PEACH MISSION** 750

**BABAR IN FLIGHT** 575

MARY AND/IS A LAMB 575

**PIED PIED PIPER** 575

The following digital collages are part of an ongoing open collection about my love for the colors, textures and layers of Wine Country. Living in Sonoma, these attributes have been inspiring me everyday for over 30 years.

JACK + THE TIN BOX 300

CIRCUS PROCESSION 300

HARE IN A TORTOISE SHELL 300

**THE MAGICAL ARK V.2** 300

**GOODNIGHT GOLD MOON** 575

**THAT'S ALICE** 575

**LITTLE BOY BLUE + BIRD** 575