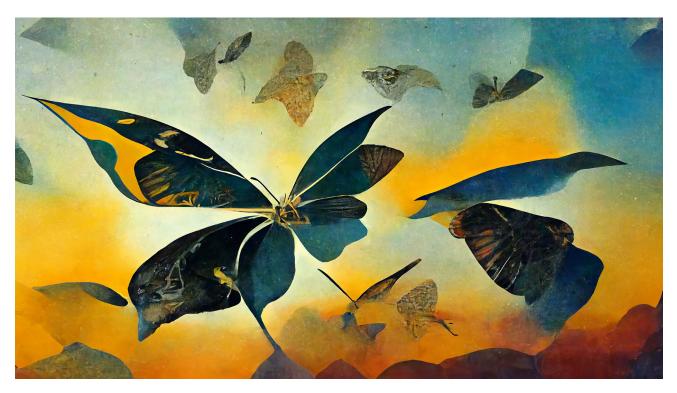

Danse Prívée 1000

Still Flight 750

Kiss the Petals of Flowers 1300

Flutter By 850

Delicate Texture 650

Flourishing 650

Butterfly Dance 1300

Gathering 650

| flutter by kiss the petals of flowers still flight delicate texture flourishing butterfly dance gathering late afternoon flutter maple leaves under the moon wings of dusk | 44.4 x 25.7<br>62.2 x 33.1<br>25.7 x 37.7<br>20.3 x 30.3<br>20.3 x 30.3<br>60.2 x 40.7<br>20.3 x 30.3<br>20.3 x 30.3<br>20.3 x 20.3<br>44.4 x 25.7 | 850<br>1300<br>750<br>650<br>650<br>1300<br>650<br>650<br>650<br>850 |
|----------------------------------------------------------------------------------------------------------------------------------------------------------------------------|----------------------------------------------------------------------------------------------------------------------------------------------------|----------------------------------------------------------------------|
| ville des couleures :: devant l'école                                                                                                                                      | 16 x 24                                                                                                                                            | 575                                                                  |
| ville des couleures :: 91, voie orange                                                                                                                                     | 16 x 24                                                                                                                                            | 575                                                                  |
| ville des couleures :: 37, voie bleu                                                                                                                                       | 16 x 24                                                                                                                                            | 575                                                                  |
| ville des couleures :: 83, voie bleu                                                                                                                                       | 24 x 16                                                                                                                                            | 575                                                                  |
| study in blue :: 16                                                                                                                                                        | 16 x 24                                                                                                                                            | 575                                                                  |
| study in blue :: 21                                                                                                                                                        | 16 x 24                                                                                                                                            | 575                                                                  |
| study in blue :: 27                                                                                                                                                        | 16 x 24                                                                                                                                            | 575                                                                  |
| lady in blue with bird and figs                                                                                                                                            | 16 x 24                                                                                                                                            | 575                                                                  |
| steamed mussels in pastis                                                                                                                                                  | 20.9 x 30.9                                                                                                                                        | 1000                                                                 |
| duck confit                                                                                                                                                                | 20.9 x 30.9                                                                                                                                        | 1000                                                                 |
| radishes, sea salt + butter                                                                                                                                                | 20.9 x 30.9                                                                                                                                        | 1000                                                                 |
| grilled fig salad                                                                                                                                                          | 20.9 x 30.9                                                                                                                                        | 1000                                                                 |
| little boy blue + bird that's alice goodnight gold moon jack + the tin box circus procession hare in a tortoise shell the magical ark                                      | 16 x 24<br>16 x 24<br>16 x 24<br>8 x 12<br>8 x 12<br>8 x 12<br>8 x 12                                                                              | 575<br>575<br>575<br>300<br>300<br>300<br>300                        |