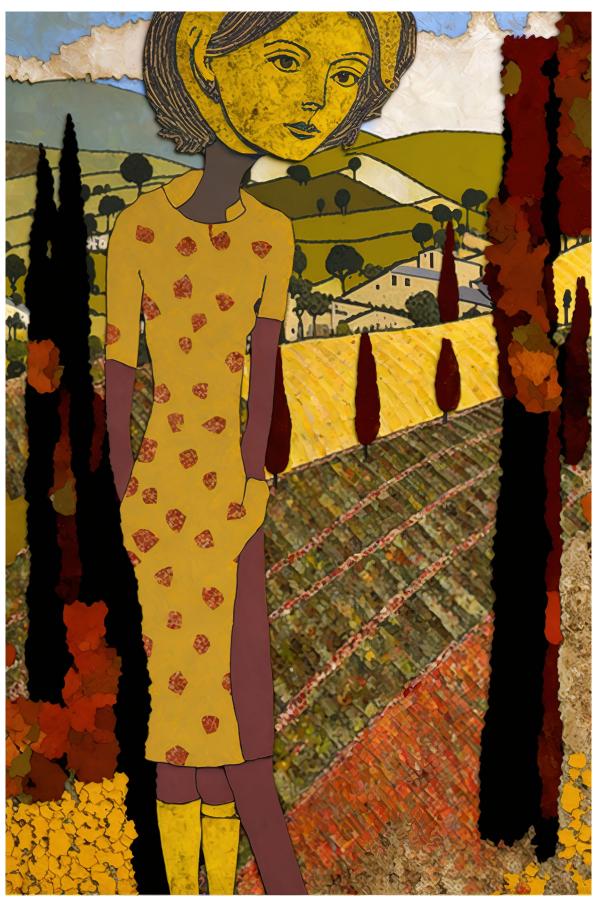

Réfléchie 500

Butíneuse 625

Vagabonde 1000

Voies pour Toujours 1300

Champs de Moutarde

Voisine 1000

Colís d'en Haut 1300

Garde des Vignes 1000

# Original Art by Sondra Bernstein

| alfresco, sonoma county, 2022 harvest, sonoma county, 2022 redwoods, sonoma county, 2022 farmstead, sonoma county, 2022 crab season, sonoma county, 2022 low tide, sonoma county, 2022 the beekeeper, sonoma county, 2022 dinner view, sonoma county, 2022 layers, sonoma county, 2022 | 39.1 x 27.1<br>33.1 x 23.1<br>21.1 x 15.2<br>33.1 x 23.2<br>19.2 x 27.2<br>19.2 x 27.2<br>23.1 x 33.1<br>19.1 x 27.2<br>16.5 x 23.1 | 1300<br>1025<br>675<br>1025<br>850<br>850<br>1025<br>850<br>750 |
|----------------------------------------------------------------------------------------------------------------------------------------------------------------------------------------------------------------------------------------------------------------------------------------|-------------------------------------------------------------------------------------------------------------------------------------|-----------------------------------------------------------------|
| le corbeau et le renard                                                                                                                                                                                                                                                                | 30 x 20                                                                                                                             | 750                                                             |
| lassie-lou                                                                                                                                                                                                                                                                             | 16 x 24                                                                                                                             | 575                                                             |
| jack + jilly                                                                                                                                                                                                                                                                           | 16 x 24                                                                                                                             | 575                                                             |
| goldi's quilted coat                                                                                                                                                                                                                                                                   | 30 x 20                                                                                                                             | 750                                                             |
| snow white queen                                                                                                                                                                                                                                                                       | 20 x 30                                                                                                                             | 750                                                             |
| the thoughtful prince                                                                                                                                                                                                                                                                  | 16 x 24                                                                                                                             | 575                                                             |
| moby                                                                                                                                                                                                                                                                                   | 36 x 24                                                                                                                             | 975                                                             |
| derby ram with the magical horns                                                                                                                                                                                                                                                       | 36 x 24                                                                                                                             | 975                                                             |
| babar in flight                                                                                                                                                                                                                                                                        | 16 x 24                                                                                                                             | 575                                                             |
| fox and the stars                                                                                                                                                                                                                                                                      | 16 x 24                                                                                                                             | 575                                                             |
| walrus and the bird                                                                                                                                                                                                                                                                    | 28 x 42                                                                                                                             | 1300                                                            |
| the giant peach mission                                                                                                                                                                                                                                                                | 30 x 20                                                                                                                             | 750                                                             |
| mary and/is a lamb                                                                                                                                                                                                                                                                     | 16 x 24                                                                                                                             | 575                                                             |
| pied pied piper                                                                                                                                                                                                                                                                        | 16 x 24                                                                                                                             | 575                                                             |
| réfléchie                                                                                                                                                                                                                                                                              | 32 x 32                                                                                                                             | 500                                                             |
| butineuse                                                                                                                                                                                                                                                                              | 48 x 32                                                                                                                             | 625                                                             |
| vagabonde                                                                                                                                                                                                                                                                              | 21.7 x 31.7                                                                                                                         | 1000                                                            |
| voies pour toujours                                                                                                                                                                                                                                                                    | 39.7 x 20.8                                                                                                                         | 1300                                                            |
| voisine                                                                                                                                                                                                                                                                                | 21.7 x 31.7                                                                                                                         | 1000                                                            |
| champs de moutarde                                                                                                                                                                                                                                                                     | 37.7 x 25.7                                                                                                                         | 1300                                                            |
| rêveuse                                                                                                                                                                                                                                                                                | 17.7 x 25.7                                                                                                                         | 800                                                             |
| colis d'en haut                                                                                                                                                                                                                                                                        | 37.6 x 25.7                                                                                                                         | 1300                                                            |
| garde des vignes                                                                                                                                                                                                                                                                       | 21.7 x 31.7                                                                                                                         | 1000                                                            |
| danse privée                                                                                                                                                                                                                                                                           | 21.7 x 31.7                                                                                                                         | 1000                                                            |