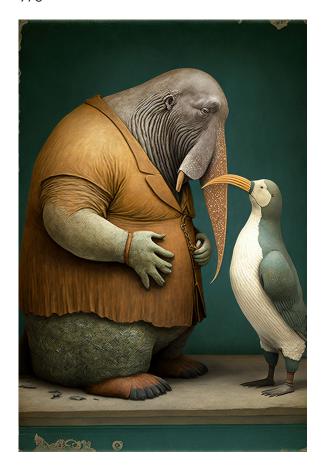

**WALRUS AND THE BIRD** 1300

**FOX AND THE STARS** 575

**THE GIANT PEACH MISSION** 750

**BABAR IN FLIGHT** 575

MARY AND/IS A LAMB 575

**PIED PIED PIPER** 575

The following digital collages are part of an ongoing open collection about my love for the colors, textures and layers of Wine Country. Living in Sonoma, these attributes have been inspiring me everyday for over 30 years.

# Original Art by Sondra Bernstein

| alfresco, sonoma county, 2022 harvest, sonoma county, 2022 redwoods, sonoma county, 2022 farmstead, sonoma county, 2022 crab season, sonoma county, 2022 low tide, sonoma county, 2022 the beekeeper, sonoma county, 2022 dinner view, sonoma county, 2022 layers, sonoma county, 2022 | 39.1 x 27.1<br>33.1 x 23.1<br>21.1 x 15.2<br>33.1 x 23.2<br>19.2 x 27.2<br>19.2 x 27.2<br>23.1 x 33.1<br>19.1 x 27.2<br>16.5 x 23.1 | 1300<br>1025<br>675<br>1025<br>850<br>850<br>1025<br>850<br>750 |
|----------------------------------------------------------------------------------------------------------------------------------------------------------------------------------------------------------------------------------------------------------------------------------------|-------------------------------------------------------------------------------------------------------------------------------------|-----------------------------------------------------------------|
| le corbeau et le renard                                                                                                                                                                                                                                                                | 30 x 20                                                                                                                             | 750                                                             |
| lassie-lou                                                                                                                                                                                                                                                                             | 16 x 24                                                                                                                             | 575                                                             |
| jack + jilly                                                                                                                                                                                                                                                                           | 16 x 24                                                                                                                             | 575                                                             |
| goldi's quilted coat                                                                                                                                                                                                                                                                   | 30 x 20                                                                                                                             | 750                                                             |
| snow white queen                                                                                                                                                                                                                                                                       | 20 x 30                                                                                                                             | 750                                                             |
| the thoughtful prince                                                                                                                                                                                                                                                                  | 16 x 24                                                                                                                             | 575                                                             |
| moby                                                                                                                                                                                                                                                                                   | 36 x 24                                                                                                                             | 975                                                             |
| derby ram with the magical horns                                                                                                                                                                                                                                                       | 36 x 24                                                                                                                             | 975                                                             |
| babar in flight                                                                                                                                                                                                                                                                        | 16 x 24                                                                                                                             | 575                                                             |
| fox and the stars                                                                                                                                                                                                                                                                      | 16 x 24                                                                                                                             | 575                                                             |
| walrus and the bird                                                                                                                                                                                                                                                                    | 28 x 42                                                                                                                             | 1300                                                            |
| the giant peach mission                                                                                                                                                                                                                                                                | 30 x 20                                                                                                                             | 750                                                             |
| mary and/is a lamb                                                                                                                                                                                                                                                                     | 16 x 24                                                                                                                             | 575                                                             |
| pied pied piper                                                                                                                                                                                                                                                                        | 16 x 24                                                                                                                             | 575                                                             |
| réfléchie                                                                                                                                                                                                                                                                              | 32 x 32                                                                                                                             | 500                                                             |
| butineuse                                                                                                                                                                                                                                                                              | 48 x 32                                                                                                                             | 625                                                             |
| vagabonde                                                                                                                                                                                                                                                                              | 21.7 x 31.7                                                                                                                         | 1000                                                            |
| voies pour toujours                                                                                                                                                                                                                                                                    | 39.7 x 20.8                                                                                                                         | 1300                                                            |
| voisine                                                                                                                                                                                                                                                                                | 21.7 x 31.7                                                                                                                         | 1000                                                            |
| champs de moutarde                                                                                                                                                                                                                                                                     | 37.7 x 25.7                                                                                                                         | 1300                                                            |
| rêveuse                                                                                                                                                                                                                                                                                | 17.7 x 25.7                                                                                                                         | 800                                                             |
| colis d'en haut                                                                                                                                                                                                                                                                        | 37.6 x 25.7                                                                                                                         | 1300                                                            |
| garde des vignes                                                                                                                                                                                                                                                                       | 21.7 x 31.7                                                                                                                         | 1000                                                            |
| danse privée                                                                                                                                                                                                                                                                           | 21.7 x 31.7                                                                                                                         | 1000                                                            |