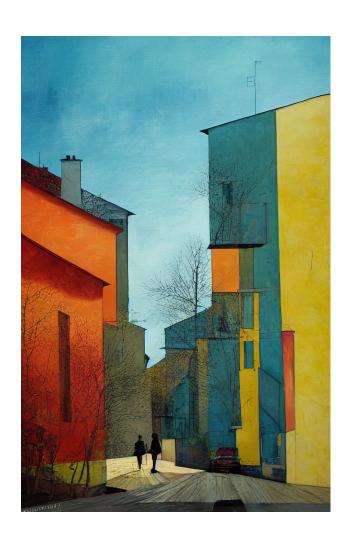

Late Afternoon Flutter 650

Maple Leaves Under the Moon 650

Wings of Dusk 850

Ville des Couleures devant l'école 575

Ville des Couleures 91, voie orange 575 Ville des Couleures 37, voie bleu 575

Ville des Couleures 83, voie bleu 575

| flutter by kiss the petals of flowers still flight delicate texture flourishing butterfly dance gathering late afternoon flutter maple leaves under the moon wings of dusk | 44.4 x 25.7<br>62.2 x 33.1<br>25.7 x 37.7<br>20.3 x 30.3<br>20.3 x 30.3<br>60.2 x 40.7<br>20.3 x 30.3<br>20.3 x 30.3<br>20.3 x 20.3<br>44.4 x 25.7 | 850<br>1300<br>750<br>650<br>650<br>1300<br>650<br>650<br>650<br>850 |
|----------------------------------------------------------------------------------------------------------------------------------------------------------------------------|----------------------------------------------------------------------------------------------------------------------------------------------------|----------------------------------------------------------------------|
| ville des couleures :: devant l'école                                                                                                                                      | 16 x 24                                                                                                                                            | 575                                                                  |
| ville des couleures :: 91, voie orange                                                                                                                                     | 16 x 24                                                                                                                                            | 575                                                                  |
| ville des couleures :: 37, voie bleu                                                                                                                                       | 16 x 24                                                                                                                                            | 575                                                                  |
| ville des couleures :: 83, voie bleu                                                                                                                                       | 24 x 16                                                                                                                                            | 575                                                                  |
| study in blue :: 16                                                                                                                                                        | 16 x 24                                                                                                                                            | 575                                                                  |
| study in blue :: 21                                                                                                                                                        | 16 x 24                                                                                                                                            | 575                                                                  |
| study in blue :: 27                                                                                                                                                        | 16 x 24                                                                                                                                            | 575                                                                  |
| lady in blue with bird and figs                                                                                                                                            | 16 x 24                                                                                                                                            | 575                                                                  |
| steamed mussels in pastis                                                                                                                                                  | 20.9 x 30.9                                                                                                                                        | 1000                                                                 |
| duck confit                                                                                                                                                                | 20.9 x 30.9                                                                                                                                        | 1000                                                                 |
| radishes, sea salt + butter                                                                                                                                                | 20.9 x 30.9                                                                                                                                        | 1000                                                                 |
| grilled fig salad                                                                                                                                                          | 20.9 x 30.9                                                                                                                                        | 1000                                                                 |
| little boy blue + bird that's alice goodnight gold moon jack + the tin box circus procession hare in a tortoise shell the magical ark                                      | 16 x 24<br>16 x 24<br>16 x 24<br>8 x 12<br>8 x 12<br>8 x 12<br>8 x 12                                                                              | 575<br>575<br>575<br>300<br>300<br>300<br>300                        |