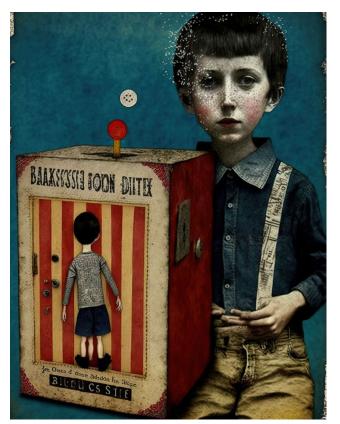

## **NEW OLD STORIES**

The following collection is part of a series of reimagined versions of classic childhood fables, stories, and rhymes, created through a collaboration between Midjourney AI and I.

JACK + THE TIN BOX 300

CIRCUS PROCESSION 300

HARE IN A TORTOISE SHELL 300

**THE MAGICAL ARK V.2** 300

**GOODNIGHT GOLD MOON** 575

**THAT'S ALICE** 575

**LITTLE BOY BLUE + BIRD** 575