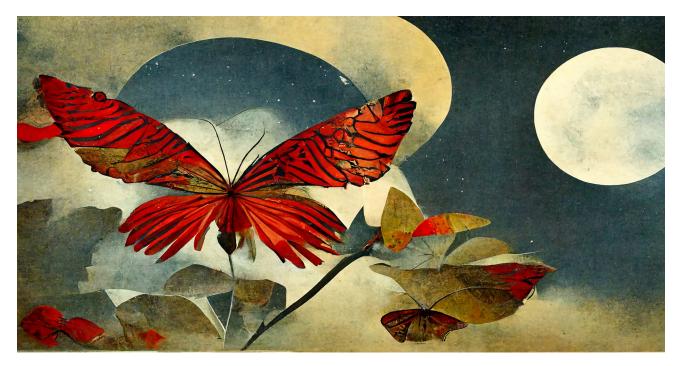

Danse Prívée 1000

Still Flight 750

Kiss the Petals of Flowers 1300

Flutter By 850

Delicate Texture 650

Flourishing 650

Butterfly Dance 1300

Gathering 650

| flutter by kiss the petals of flowers still flight delicate texture flourishing butterfly dance gathering late afternoon flutter maple leaves under the moon wings of dusk | 44.4 x 25.7<br>62.2 x 33.1<br>25.7 x 37.7<br>20.3 x 30.3<br>20.3 x 30.3<br>60.2 x 40.7<br>20.3 x 30.3<br>20.3 x 30.3<br>20.3 x 20.3<br>44.4 x 25.7 | 850<br>1300<br>750<br>650<br>650<br>1300<br>650<br>650<br>650<br>850 |
|----------------------------------------------------------------------------------------------------------------------------------------------------------------------------|----------------------------------------------------------------------------------------------------------------------------------------------------|----------------------------------------------------------------------|
| ville des couleures :: devant l'école                                                                                                                                      | 16 x 24                                                                                                                                            | 575                                                                  |
| ville des couleures :: 91, voie orange                                                                                                                                     | 16 x 24                                                                                                                                            | 575                                                                  |
| ville des couleures :: 37, voie bleu                                                                                                                                       | 16 x 24                                                                                                                                            | 575                                                                  |
| ville des couleures :: 83, voie bleu                                                                                                                                       | 24 x 16                                                                                                                                            | 575                                                                  |
| study in blue :: 16                                                                                                                                                        | 16 x 24                                                                                                                                            | 575                                                                  |
| study in blue :: 21                                                                                                                                                        | 16 x 24                                                                                                                                            | 575                                                                  |
| study in blue :: 27                                                                                                                                                        | 16 x 24                                                                                                                                            | 575                                                                  |
| lady in blue with bird and figs                                                                                                                                            | 16 x 24                                                                                                                                            | 575                                                                  |
| steamed mussels in pastis                                                                                                                                                  | 20.9 x 30.9                                                                                                                                        | 1000                                                                 |
| duck confit                                                                                                                                                                | 20.9 x 30.9                                                                                                                                        | 1000                                                                 |
| radishes, sea salt + butter                                                                                                                                                | 20.9 x 30.9                                                                                                                                        | 1000                                                                 |
| grilled fig salad                                                                                                                                                          | 20.9 x 30.9                                                                                                                                        | 1000                                                                 |
| little boy blue + bird that's alice goodnight gold moon jack + the tin box circus procession hare in a tortoise shell the magical ark                                      | 16 x 24<br>16 x 24<br>16 x 24<br>8 x 12<br>8 x 12<br>8 x 12<br>8 x 12                                                                              | 575<br>575<br>575<br>300<br>300<br>300<br>300                        |