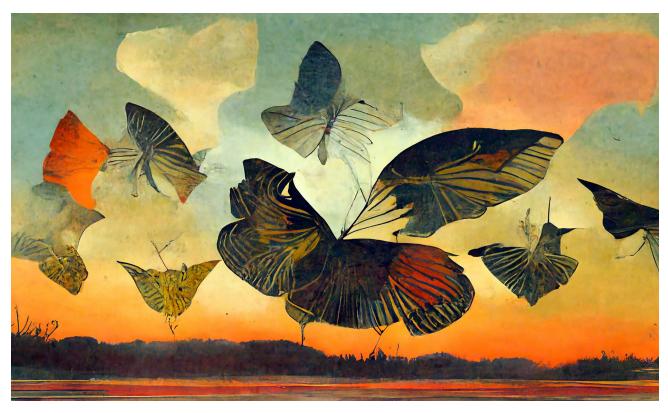

Danse Prívée 1000

Still Flight 750

Kiss the Petals of Flowers 1300

Flutter By 850

Delicate Texture 650

Flourishing 650

Butterfly Dance 1300

Gathering 650

| flutter by kiss the petals of flowers still flight delicate texture flourishing butterfly dance gathering late afternoon flutter maple leaves under the moon wings of dusk | 44.4 x 25.7<br>62.2 x 33.1<br>25.7 x 37.7<br>20.3 x 30.3<br>20.3 x 30.3<br>60.2 x 40.7<br>20.3 x 30.3<br>20.3 x 30.3<br>20.3 x 20.3<br>44.4 x 25.7 | 850<br>1300<br>750<br>650<br>650<br>1300<br>650<br>650<br>650<br>850 |
|----------------------------------------------------------------------------------------------------------------------------------------------------------------------------|----------------------------------------------------------------------------------------------------------------------------------------------------|----------------------------------------------------------------------|
| ville des couleures :: devant l'école                                                                                                                                      | 16 x 24                                                                                                                                            | 575                                                                  |
| ville des couleures :: 91, voie orange                                                                                                                                     | 16 x 24                                                                                                                                            | 575                                                                  |
| ville des couleures :: 37, voie bleu                                                                                                                                       | 16 x 24                                                                                                                                            | 575                                                                  |
| ville des couleures :: 83, voie bleu                                                                                                                                       | 24 x 16                                                                                                                                            | 575                                                                  |
| study in blue :: 16                                                                                                                                                        | 16 x 24                                                                                                                                            | 575                                                                  |
| study in blue :: 21                                                                                                                                                        | 16 x 24                                                                                                                                            | 575                                                                  |
| study in blue :: 27                                                                                                                                                        | 16 x 24                                                                                                                                            | 575                                                                  |
| lady in blue with bird and figs                                                                                                                                            | 16 x 24                                                                                                                                            | 575                                                                  |
| steamed mussels in pastis                                                                                                                                                  | 20.9 x 30.9                                                                                                                                        | 1000                                                                 |
| duck confit                                                                                                                                                                | 20.9 x 30.9                                                                                                                                        | 1000                                                                 |
| radishes, sea salt + butter                                                                                                                                                | 20.9 x 30.9                                                                                                                                        | 1000                                                                 |
| grilled fig salad                                                                                                                                                          | 20.9 x 30.9                                                                                                                                        | 1000                                                                 |
| little boy blue + bird that's alice goodnight gold moon jack + the tin box circus procession hare in a tortoise shell the magical ark                                      | 16 x 24<br>16 x 24<br>16 x 24<br>8 x 12<br>8 x 12<br>8 x 12<br>8 x 12                                                                              | 575<br>575<br>575<br>300<br>300<br>300<br>300                        |