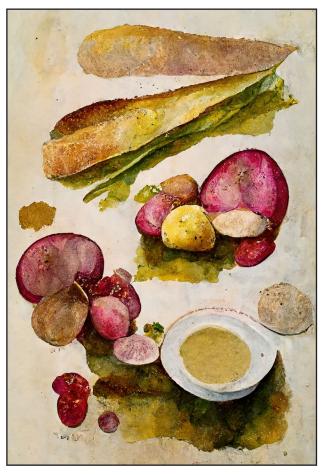

Study in Blue :: 27 575

Study in Blue :: 21 575

Lady in Blue with Bird and Figs 575

Study in Blue :: 16 575

Steamed Mussels in Pastis 1000

Duck Confit 1000

Radishes, Sea Salt + Butter 1000

Grilled Fig Salad 1000

| flutter by kiss the petals of flowers still flight delicate texture flourishing butterfly dance gathering late afternoon flutter maple leaves under the moon wings of dusk | 44.4 x 25.7<br>62.2 x 33.1<br>25.7 x 37.7<br>20.3 x 30.3<br>20.3 x 30.3<br>60.2 x 40.7<br>20.3 x 30.3<br>20.3 x 30.3<br>20.3 x 20.3<br>44.4 x 25.7 | 850<br>1300<br>750<br>650<br>650<br>1300<br>650<br>650<br>650<br>850 |
|----------------------------------------------------------------------------------------------------------------------------------------------------------------------------|----------------------------------------------------------------------------------------------------------------------------------------------------|----------------------------------------------------------------------|
| ville des couleures :: devant l'école                                                                                                                                      | 16 x 24                                                                                                                                            | 575                                                                  |
| ville des couleures :: 91, voie orange                                                                                                                                     | 16 x 24                                                                                                                                            | 575                                                                  |
| ville des couleures :: 37, voie bleu                                                                                                                                       | 16 x 24                                                                                                                                            | 575                                                                  |
| ville des couleures :: 83, voie bleu                                                                                                                                       | 24 x 16                                                                                                                                            | 575                                                                  |
| study in blue :: 16                                                                                                                                                        | 16 x 24                                                                                                                                            | 575                                                                  |
| study in blue :: 21                                                                                                                                                        | 16 x 24                                                                                                                                            | 575                                                                  |
| study in blue :: 27                                                                                                                                                        | 16 x 24                                                                                                                                            | 575                                                                  |
| lady in blue with bird and figs                                                                                                                                            | 16 x 24                                                                                                                                            | 575                                                                  |
| steamed mussels in pastis                                                                                                                                                  | 20.9 x 30.9                                                                                                                                        | 1000                                                                 |
| duck confit                                                                                                                                                                | 20.9 x 30.9                                                                                                                                        | 1000                                                                 |
| radishes, sea salt + butter                                                                                                                                                | 20.9 x 30.9                                                                                                                                        | 1000                                                                 |
| grilled fig salad                                                                                                                                                          | 20.9 x 30.9                                                                                                                                        | 1000                                                                 |
| little boy blue + bird that's alice goodnight gold moon jack + the tin box circus procession hare in a tortoise shell the magical ark                                      | 16 x 24<br>16 x 24<br>16 x 24<br>8 x 12<br>8 x 12<br>8 x 12<br>8 x 12                                                                              | 575<br>575<br>575<br>300<br>300<br>300<br>300                        |