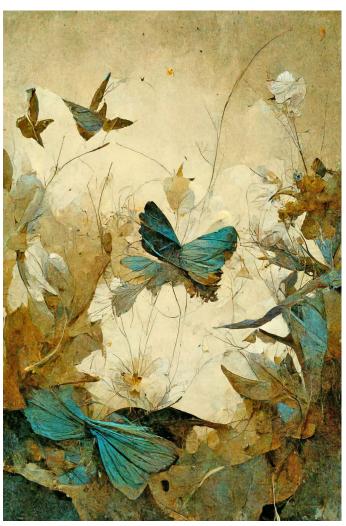

Danse Prívée 1000

Still Flight 750

Kiss the Petals of Flowers 1300

Flutter By 850

Delicate Texture 650

Flourishing 650

Butterfly Dance 1300

Gathering 650

| flutter by kiss the petals of flowers still flight delicate texture flourishing butterfly dance gathering late afternoon flutter maple leaves under the moon wings of dusk | 44.4 x 25.7<br>62.2 x 33.1<br>25.7 x 37.7<br>20.3 x 30.3<br>20.3 x 30.3<br>60.2 x 40.7<br>20.3 x 30.3<br>20.3 x 30.3<br>20.3 x 20.3<br>44.4 x 25.7 | 850<br>1300<br>750<br>650<br>650<br>1300<br>650<br>650<br>650<br>850 |
|----------------------------------------------------------------------------------------------------------------------------------------------------------------------------|----------------------------------------------------------------------------------------------------------------------------------------------------|----------------------------------------------------------------------|
| ville des couleures :: devant l'école                                                                                                                                      | 16 x 24                                                                                                                                            | 575                                                                  |
| ville des couleures :: 91, voie orange                                                                                                                                     | 16 x 24                                                                                                                                            | 575                                                                  |
| ville des couleures :: 37, voie bleu                                                                                                                                       | 16 x 24                                                                                                                                            | 575                                                                  |
| ville des couleures :: 83, voie bleu                                                                                                                                       | 24 x 16                                                                                                                                            | 575                                                                  |
| study in blue :: 16                                                                                                                                                        | 16 x 24                                                                                                                                            | 575                                                                  |
| study in blue :: 21                                                                                                                                                        | 16 x 24                                                                                                                                            | 575                                                                  |
| study in blue :: 27                                                                                                                                                        | 16 x 24                                                                                                                                            | 575                                                                  |
| lady in blue with bird and figs                                                                                                                                            | 16 x 24                                                                                                                                            | 575                                                                  |
| steamed mussels in pastis                                                                                                                                                  | 20.9 x 30.9                                                                                                                                        | 1000                                                                 |
| duck confit                                                                                                                                                                | 20.9 x 30.9                                                                                                                                        | 1000                                                                 |
| radishes, sea salt + butter                                                                                                                                                | 20.9 x 30.9                                                                                                                                        | 1000                                                                 |
| grilled fig salad                                                                                                                                                          | 20.9 x 30.9                                                                                                                                        | 1000                                                                 |
| little boy blue + bird that's alice goodnight gold moon jack + the tin box circus procession hare in a tortoise shell the magical ark                                      | 16 x 24<br>16 x 24<br>16 x 24<br>8 x 12<br>8 x 12<br>8 x 12<br>8 x 12                                                                              | 575<br>575<br>575<br>300<br>300<br>300<br>300                        |