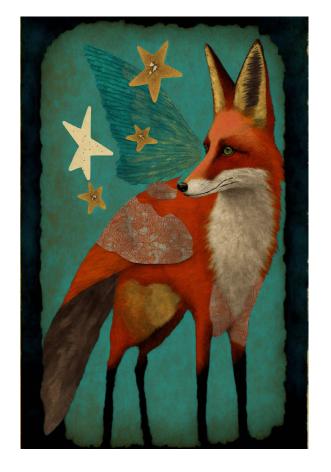

**WALRUS AND THE BIRD** 1300

**FOX AND THE STARS** 575

**THE GIANT PEACH MISSION** 750

**BABAR IN FLIGHT** 575

MARY AND/IS A LAMB 575

**PIED PIED PIPER** 575

The following digital collages are part of an ongoing open collection about my love for the colors, textures and layers of Wine Country. Living in Sonoma, these attributes have been inspiring me everyday for over 30 years.

# Original Art by Sondra Bernstein

| alfresco, sonoma county, 2022 harvest, sonoma county, 2022 redwoods, sonoma county, 2022 farmstead, sonoma county, 2022 crab season, sonoma county, 2022 low tide, sonoma county, 2022 the beekeeper, sonoma county, 2022 dinner view, sonoma county, 2022 layers, sonoma county, 2022 | 39.1 x 27.1<br>33.1 x 23.1<br>21.1 x 15.2<br>33.1 x 23.2<br>19.2 x 27.2<br>19.2 x 27.2<br>23.1 x 33.1<br>19.1 x 27.2<br>16.5 x 23.1 | 1300<br>1025<br>675<br>1025<br>850<br>850<br>1025<br>850<br>750 |
|----------------------------------------------------------------------------------------------------------------------------------------------------------------------------------------------------------------------------------------------------------------------------------------|-------------------------------------------------------------------------------------------------------------------------------------|-----------------------------------------------------------------|
| le corbeau et le renard                                                                                                                                                                                                                                                                | 30 x 20                                                                                                                             | 750                                                             |
| lassie-lou                                                                                                                                                                                                                                                                             | 16 x 24                                                                                                                             | 575                                                             |
| jack + jilly                                                                                                                                                                                                                                                                           | 16 x 24                                                                                                                             | 575                                                             |
| goldi's quilted coat                                                                                                                                                                                                                                                                   | 30 x 20                                                                                                                             | 750                                                             |
| snow white queen                                                                                                                                                                                                                                                                       | 20 x 30                                                                                                                             | 750                                                             |
| the thoughtful prince                                                                                                                                                                                                                                                                  | 16 x 24                                                                                                                             | 575                                                             |
| moby                                                                                                                                                                                                                                                                                   | 36 x 24                                                                                                                             | 975                                                             |
| derby ram with the magical horns                                                                                                                                                                                                                                                       | 36 x 24                                                                                                                             | 975                                                             |
| babar in flight                                                                                                                                                                                                                                                                        | 16 x 24                                                                                                                             | 575                                                             |
| fox and the stars                                                                                                                                                                                                                                                                      | 16 x 24                                                                                                                             | 575                                                             |
| walrus and the bird                                                                                                                                                                                                                                                                    | 28 x 42                                                                                                                             | 1300                                                            |
| the giant peach mission                                                                                                                                                                                                                                                                | 30 x 20                                                                                                                             | 750                                                             |
| mary and/is a lamb                                                                                                                                                                                                                                                                     | 16 x 24                                                                                                                             | 575                                                             |
| pied pied piper                                                                                                                                                                                                                                                                        | 16 x 24                                                                                                                             | 575                                                             |
| réfléchie                                                                                                                                                                                                                                                                              | 32 x 32                                                                                                                             | 500                                                             |
| butineuse                                                                                                                                                                                                                                                                              | 48 x 32                                                                                                                             | 625                                                             |
| vagabonde                                                                                                                                                                                                                                                                              | 21.7 x 31.7                                                                                                                         | 1000                                                            |
| voies pour toujours                                                                                                                                                                                                                                                                    | 39.7 x 20.8                                                                                                                         | 1300                                                            |
| voisine                                                                                                                                                                                                                                                                                | 21.7 x 31.7                                                                                                                         | 1000                                                            |
| champs de moutarde                                                                                                                                                                                                                                                                     | 37.7 x 25.7                                                                                                                         | 1300                                                            |
| rêveuse                                                                                                                                                                                                                                                                                | 17.7 x 25.7                                                                                                                         | 800                                                             |
| colis d'en haut                                                                                                                                                                                                                                                                        | 37.6 x 25.7                                                                                                                         | 1300                                                            |
| garde des vignes                                                                                                                                                                                                                                                                       | 21.7 x 31.7                                                                                                                         | 1000                                                            |
| danse privée                                                                                                                                                                                                                                                                           | 21.7 x 31.7                                                                                                                         | 1000                                                            |