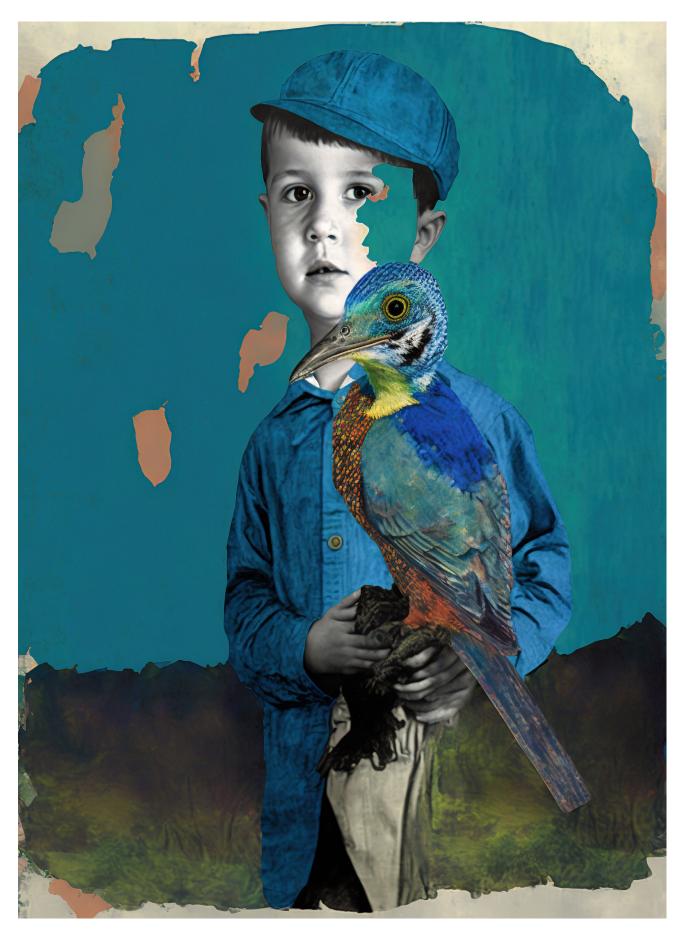

JACK + THE TIN BOX 300

CIRCUS PROCESSION 300

HARE IN A TORTOISE SHELL 300

**THE MAGICAL ARK V.2** 300

**GOODNIGHT GOLD MOON** 575

**THAT'S ALICE** 575

**LITTLE BOY BLUE + BIRD** 575

| flutter by kiss the petals of flowers still flight delicate texture flourishing butterfly dance gathering late afternoon flutter maple leaves under the moon wings of dusk | 44.4 x 25.7<br>62.2 x 33.1<br>25.7 x 37.7<br>20.3 x 30.3<br>20.3 x 30.3<br>60.2 x 40.7<br>20.3 x 30.3<br>20.3 x 30.3<br>20.3 x 20.3<br>44.4 x 25.7 | 850<br>1300<br>750<br>650<br>650<br>1300<br>650<br>650<br>650<br>850 |
|----------------------------------------------------------------------------------------------------------------------------------------------------------------------------|----------------------------------------------------------------------------------------------------------------------------------------------------|----------------------------------------------------------------------|
| ville des couleures :: devant l'école                                                                                                                                      | 16 x 24                                                                                                                                            | 575                                                                  |
| ville des couleures :: 91, voie orange                                                                                                                                     | 16 x 24                                                                                                                                            | 575                                                                  |
| ville des couleures :: 37, voie bleu                                                                                                                                       | 16 x 24                                                                                                                                            | 575                                                                  |
| ville des couleures :: 83, voie bleu                                                                                                                                       | 24 x 16                                                                                                                                            | 575                                                                  |
| study in blue :: 16                                                                                                                                                        | 16 x 24                                                                                                                                            | 575                                                                  |
| study in blue :: 21                                                                                                                                                        | 16 x 24                                                                                                                                            | 575                                                                  |
| study in blue :: 27                                                                                                                                                        | 16 x 24                                                                                                                                            | 575                                                                  |
| lady in blue with bird and figs                                                                                                                                            | 16 x 24                                                                                                                                            | 575                                                                  |
| steamed mussels in pastis                                                                                                                                                  | 20.9 x 30.9                                                                                                                                        | 1000                                                                 |
| duck confit                                                                                                                                                                | 20.9 x 30.9                                                                                                                                        | 1000                                                                 |
| radishes, sea salt + butter                                                                                                                                                | 20.9 x 30.9                                                                                                                                        | 1000                                                                 |
| grilled fig salad                                                                                                                                                          | 20.9 x 30.9                                                                                                                                        | 1000                                                                 |
| little boy blue + bird that's alice goodnight gold moon jack + the tin box circus procession hare in a tortoise shell the magical ark                                      | 16 x 24<br>16 x 24<br>16 x 24<br>8 x 12<br>8 x 12<br>8 x 12<br>8 x 12                                                                              | 575<br>575<br>575<br>300<br>300<br>300<br>300                        |