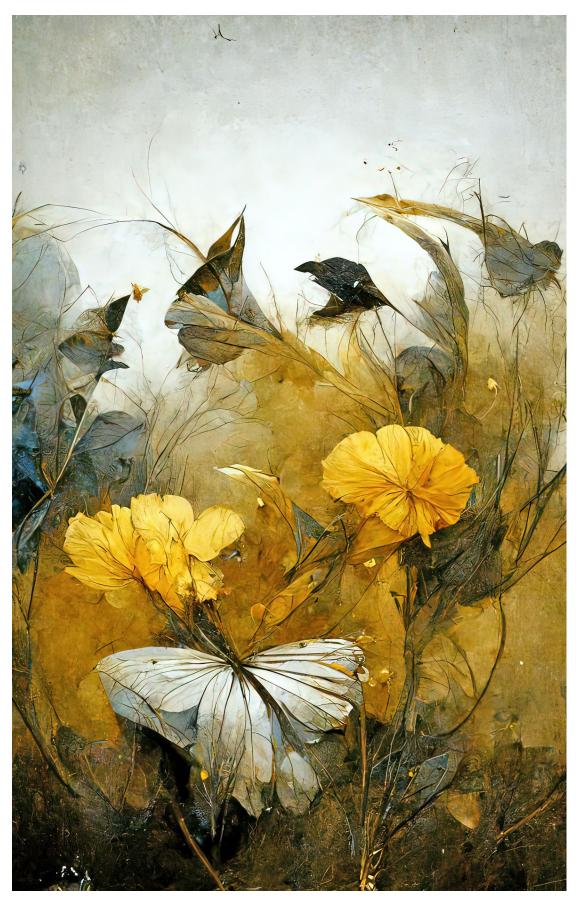

Danse Prívée 1000

Still Flight 750

Kiss the Petals of Flowers 1300

Flutter By 850

Delicate Texture 650

Flourishing 650

Butterfly Dance 1300

Gathering 650

| flutter by kiss the petals of flowers still flight delicate texture flourishing butterfly dance gathering late afternoon flutter maple leaves under the moon wings of dusk | 44.4 x 25.7<br>62.2 x 33.1<br>25.7 x 37.7<br>20.3 x 30.3<br>20.3 x 30.3<br>60.2 x 40.7<br>20.3 x 30.3<br>20.3 x 30.3<br>20.3 x 20.3<br>44.4 x 25.7 | 850<br>1300<br>750<br>650<br>650<br>1300<br>650<br>650<br>650<br>850 |
|----------------------------------------------------------------------------------------------------------------------------------------------------------------------------|----------------------------------------------------------------------------------------------------------------------------------------------------|----------------------------------------------------------------------|
| ville des couleures :: devant l'école                                                                                                                                      | 16 x 24                                                                                                                                            | 575                                                                  |
| ville des couleures :: 91, voie orange                                                                                                                                     | 16 x 24                                                                                                                                            | 575                                                                  |
| ville des couleures :: 37, voie bleu                                                                                                                                       | 16 x 24                                                                                                                                            | 575                                                                  |
| ville des couleures :: 83, voie bleu                                                                                                                                       | 24 x 16                                                                                                                                            | 575                                                                  |
| study in blue :: 16                                                                                                                                                        | 16 x 24                                                                                                                                            | 575                                                                  |
| study in blue :: 21                                                                                                                                                        | 16 x 24                                                                                                                                            | 575                                                                  |
| study in blue :: 27                                                                                                                                                        | 16 x 24                                                                                                                                            | 575                                                                  |
| lady in blue with bird and figs                                                                                                                                            | 16 x 24                                                                                                                                            | 575                                                                  |
| steamed mussels in pastis                                                                                                                                                  | 20.9 x 30.9                                                                                                                                        | 1000                                                                 |
| duck confit                                                                                                                                                                | 20.9 x 30.9                                                                                                                                        | 1000                                                                 |
| radishes, sea salt + butter                                                                                                                                                | 20.9 x 30.9                                                                                                                                        | 1000                                                                 |
| grilled fig salad                                                                                                                                                          | 20.9 x 30.9                                                                                                                                        | 1000                                                                 |
| little boy blue + bird that's alice goodnight gold moon jack + the tin box circus procession hare in a tortoise shell the magical ark                                      | 16 x 24<br>16 x 24<br>16 x 24<br>8 x 12<br>8 x 12<br>8 x 12<br>8 x 12                                                                              | 575<br>575<br>575<br>300<br>300<br>300<br>300                        |