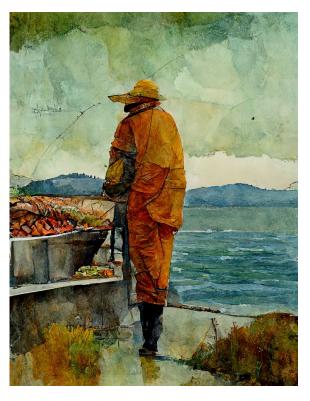

redwoods, sonoma county, 2022 675

farmstead, sonoma county, 2022 1025

the beekeeper, sonoma county, 2022 1025

crab season, sonoma county, 2022 850

dinner view, sonoma county, 2022 850

low tide, sonoma county, 2022 850

# Original Art by Sondra Bernstein

| alfresco, sonoma county, 2022 harvest, sonoma county, 2022 redwoods, sonoma county, 2022 farmstead, sonoma county, 2022 crab season, sonoma county, 2022 low tide, sonoma county, 2022 the beekeeper, sonoma county, 2022 dinner view, sonoma county, 2022 layers, sonoma county, 2022 | 39.1 x 27.1<br>33.1 x 23.1<br>21.1 x 15.2<br>33.1 x 23.2<br>19.2 x 27.2<br>19.2 x 27.2<br>23.1 x 33.1<br>19.1 x 27.2<br>16.5 x 23.1 | 1300<br>1025<br>675<br>1025<br>850<br>850<br>1025<br>850<br>750 |
|----------------------------------------------------------------------------------------------------------------------------------------------------------------------------------------------------------------------------------------------------------------------------------------|-------------------------------------------------------------------------------------------------------------------------------------|-----------------------------------------------------------------|
| le corbeau et le renard                                                                                                                                                                                                                                                                | 30 x 20                                                                                                                             | 750                                                             |
| lassie-lou                                                                                                                                                                                                                                                                             | 16 x 24                                                                                                                             | 575                                                             |
| jack + jilly                                                                                                                                                                                                                                                                           | 16 x 24                                                                                                                             | 575                                                             |
| goldi's quilted coat                                                                                                                                                                                                                                                                   | 30 x 20                                                                                                                             | 750                                                             |
| snow white queen                                                                                                                                                                                                                                                                       | 20 x 30                                                                                                                             | 750                                                             |
| the thoughtful prince                                                                                                                                                                                                                                                                  | 16 x 24                                                                                                                             | 575                                                             |
| moby                                                                                                                                                                                                                                                                                   | 36 x 24                                                                                                                             | 975                                                             |
| derby ram with the magical horns                                                                                                                                                                                                                                                       | 36 x 24                                                                                                                             | 975                                                             |
| babar in flight                                                                                                                                                                                                                                                                        | 16 x 24                                                                                                                             | 575                                                             |
| fox and the stars                                                                                                                                                                                                                                                                      | 16 x 24                                                                                                                             | 575                                                             |
| walrus and the bird                                                                                                                                                                                                                                                                    | 28 x 42                                                                                                                             | 1300                                                            |
| the giant peach mission                                                                                                                                                                                                                                                                | 30 x 20                                                                                                                             | 750                                                             |
| mary and/is a lamb                                                                                                                                                                                                                                                                     | 16 x 24                                                                                                                             | 575                                                             |
| pied pied piper                                                                                                                                                                                                                                                                        | 16 x 24                                                                                                                             | 575                                                             |
| réfléchie                                                                                                                                                                                                                                                                              | 32 x 32                                                                                                                             | 500                                                             |
| butineuse                                                                                                                                                                                                                                                                              | 48 x 32                                                                                                                             | 625                                                             |
| vagabonde                                                                                                                                                                                                                                                                              | 21.7 x 31.7                                                                                                                         | 1000                                                            |
| voies pour toujours                                                                                                                                                                                                                                                                    | 39.7 x 20.8                                                                                                                         | 1300                                                            |
| voisine                                                                                                                                                                                                                                                                                | 21.7 x 31.7                                                                                                                         | 1000                                                            |
| champs de moutarde                                                                                                                                                                                                                                                                     | 37.7 x 25.7                                                                                                                         | 1300                                                            |
| rêveuse                                                                                                                                                                                                                                                                                | 17.7 x 25.7                                                                                                                         | 800                                                             |
| colis d'en haut                                                                                                                                                                                                                                                                        | 37.6 x 25.7                                                                                                                         | 1300                                                            |
| garde des vignes                                                                                                                                                                                                                                                                       | 21.7 x 31.7                                                                                                                         | 1000                                                            |
| danse privée                                                                                                                                                                                                                                                                           | 21.7 x 31.7                                                                                                                         | 1000                                                            |