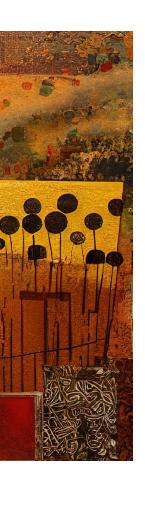

redwoods, sonoma county, 2022 675

farmstead, sonoma county, 2022 1025

the beekeeper, sonoma county, 2022 1025

crab season, sonoma county, 2022 850

dinner view, sonoma county, 2022 850

low tide, sonoma county, 2022 850

layers, sonoma county, 2022 750

# Original Art by Sondra Bernstein

| alfresco, sonoma county, 2022 harvest, sonoma county, 2022 redwoods, sonoma county, 2022 farmstead, sonoma county, 2022 crab season, sonoma county, 2022 low tide, sonoma county, 2022 the beekeeper, sonoma county, 2022 dinner view, sonoma county, 2022 layers, sonoma county, 2022 | 39.1 x 27.1<br>33.1 x 23.1<br>21.1 x 15.2<br>33.1 x 23.2<br>19.2 x 27.2<br>19.2 x 27.2<br>23.1 x 33.1<br>19.1 x 27.2<br>16.5 x 23.1 | 1300<br>1025<br>675<br>1025<br>850<br>850<br>1025<br>850<br>750 |
|----------------------------------------------------------------------------------------------------------------------------------------------------------------------------------------------------------------------------------------------------------------------------------------|-------------------------------------------------------------------------------------------------------------------------------------|-----------------------------------------------------------------|
| le corbeau et le renard                                                                                                                                                                                                                                                                | 30 x 20                                                                                                                             | 750                                                             |
| lassie-lou                                                                                                                                                                                                                                                                             | 16 x 24                                                                                                                             | 575                                                             |
| jack + jilly                                                                                                                                                                                                                                                                           | 16 x 24                                                                                                                             | 575                                                             |
| goldi's quilted coat                                                                                                                                                                                                                                                                   | 30 x 20                                                                                                                             | 750                                                             |
| snow white queen                                                                                                                                                                                                                                                                       | 20 x 30                                                                                                                             | 750                                                             |
| the thoughtful prince                                                                                                                                                                                                                                                                  | 16 x 24                                                                                                                             | 575                                                             |
| moby                                                                                                                                                                                                                                                                                   | 36 x 24                                                                                                                             | 975                                                             |
| derby ram with the magical horns                                                                                                                                                                                                                                                       | 36 x 24                                                                                                                             | 975                                                             |
| babar in flight                                                                                                                                                                                                                                                                        | 16 x 24                                                                                                                             | 575                                                             |
| fox and the stars                                                                                                                                                                                                                                                                      | 16 x 24                                                                                                                             | 575                                                             |
| walrus and the bird                                                                                                                                                                                                                                                                    | 28 x 42                                                                                                                             | 1300                                                            |
| the giant peach mission                                                                                                                                                                                                                                                                | 30 x 20                                                                                                                             | 750                                                             |
| mary and/is a lamb                                                                                                                                                                                                                                                                     | 16 x 24                                                                                                                             | 575                                                             |
| pied pied piper                                                                                                                                                                                                                                                                        | 16 x 24                                                                                                                             | 575                                                             |
| réfléchie                                                                                                                                                                                                                                                                              | 32 x 32                                                                                                                             | 500                                                             |
| butineuse                                                                                                                                                                                                                                                                              | 48 x 32                                                                                                                             | 625                                                             |
| vagabonde                                                                                                                                                                                                                                                                              | 21.7 x 31.7                                                                                                                         | 1000                                                            |
| voies pour toujours                                                                                                                                                                                                                                                                    | 39.7 x 20.8                                                                                                                         | 1300                                                            |
| voisine                                                                                                                                                                                                                                                                                | 21.7 x 31.7                                                                                                                         | 1000                                                            |
| champs de moutarde                                                                                                                                                                                                                                                                     | 37.7 x 25.7                                                                                                                         | 1300                                                            |
| rêveuse                                                                                                                                                                                                                                                                                | 17.7 x 25.7                                                                                                                         | 800                                                             |
| colis d'en haut                                                                                                                                                                                                                                                                        | 37.6 x 25.7                                                                                                                         | 1300                                                            |
| garde des vignes                                                                                                                                                                                                                                                                       | 21.7 x 31.7                                                                                                                         | 1000                                                            |
| danse privée                                                                                                                                                                                                                                                                           | 21.7 x 31.7                                                                                                                         | 1000                                                            |