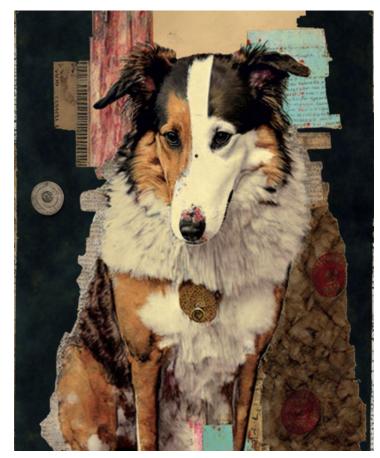

**LASSIE-LOU** 575

LE CORBEAU ET LE RENARD

**GOLDI'S QUILTED COAT** 750

JACK + JILLY 575

**THE THOUGHTFUL PRINCE** 575

**SNOW WHITE QUEEN** 750

**MOBY** 975

DERBY RAM WITH THE MAGICAL HORNS 975

# Original Art by Sondra Bernstein

| alfresco, sonoma county, 2022 harvest, sonoma county, 2022 redwoods, sonoma county, 2022 farmstead, sonoma county, 2022 crab season, sonoma county, 2022 low tide, sonoma county, 2022 the beekeeper, sonoma county, 2022 dinner view, sonoma county, 2022 layers, sonoma county, 2022 | 39.1 x 27.1<br>33.1 x 23.1<br>21.1 x 15.2<br>33.1 x 23.2<br>19.2 x 27.2<br>19.2 x 27.2<br>23.1 x 33.1<br>19.1 x 27.2<br>16.5 x 23.1 | 1300<br>1025<br>675<br>1025<br>850<br>850<br>1025<br>850<br>750 |
|----------------------------------------------------------------------------------------------------------------------------------------------------------------------------------------------------------------------------------------------------------------------------------------|-------------------------------------------------------------------------------------------------------------------------------------|-----------------------------------------------------------------|
| le corbeau et le renard                                                                                                                                                                                                                                                                | 30 x 20                                                                                                                             | 750                                                             |
| lassie-lou                                                                                                                                                                                                                                                                             | 16 x 24                                                                                                                             | 575                                                             |
| jack + jilly                                                                                                                                                                                                                                                                           | 16 x 24                                                                                                                             | 575                                                             |
| goldi's quilted coat                                                                                                                                                                                                                                                                   | 30 x 20                                                                                                                             | 750                                                             |
| snow white queen                                                                                                                                                                                                                                                                       | 20 x 30                                                                                                                             | 750                                                             |
| the thoughtful prince                                                                                                                                                                                                                                                                  | 16 x 24                                                                                                                             | 575                                                             |
| moby                                                                                                                                                                                                                                                                                   | 36 x 24                                                                                                                             | 975                                                             |
| derby ram with the magical horns                                                                                                                                                                                                                                                       | 36 x 24                                                                                                                             | 975                                                             |
| babar in flight                                                                                                                                                                                                                                                                        | 16 x 24                                                                                                                             | 575                                                             |
| fox and the stars                                                                                                                                                                                                                                                                      | 16 x 24                                                                                                                             | 575                                                             |
| walrus and the bird                                                                                                                                                                                                                                                                    | 28 x 42                                                                                                                             | 1300                                                            |
| the giant peach mission                                                                                                                                                                                                                                                                | 30 x 20                                                                                                                             | 750                                                             |
| mary and/is a lamb                                                                                                                                                                                                                                                                     | 16 x 24                                                                                                                             | 575                                                             |
| pied pied piper                                                                                                                                                                                                                                                                        | 16 x 24                                                                                                                             | 575                                                             |
| réfléchie                                                                                                                                                                                                                                                                              | 32 x 32                                                                                                                             | 500                                                             |
| butineuse                                                                                                                                                                                                                                                                              | 48 x 32                                                                                                                             | 625                                                             |
| vagabonde                                                                                                                                                                                                                                                                              | 21.7 x 31.7                                                                                                                         | 1000                                                            |
| voies pour toujours                                                                                                                                                                                                                                                                    | 39.7 x 20.8                                                                                                                         | 1300                                                            |
| voisine                                                                                                                                                                                                                                                                                | 21.7 x 31.7                                                                                                                         | 1000                                                            |
| champs de moutarde                                                                                                                                                                                                                                                                     | 37.7 x 25.7                                                                                                                         | 1300                                                            |
| rêveuse                                                                                                                                                                                                                                                                                | 17.7 x 25.7                                                                                                                         | 800                                                             |
| colis d'en haut                                                                                                                                                                                                                                                                        | 37.6 x 25.7                                                                                                                         | 1300                                                            |
| garde des vignes                                                                                                                                                                                                                                                                       | 21.7 x 31.7                                                                                                                         | 1000                                                            |
| danse privée                                                                                                                                                                                                                                                                           | 21.7 x 31.7                                                                                                                         | 1000                                                            |