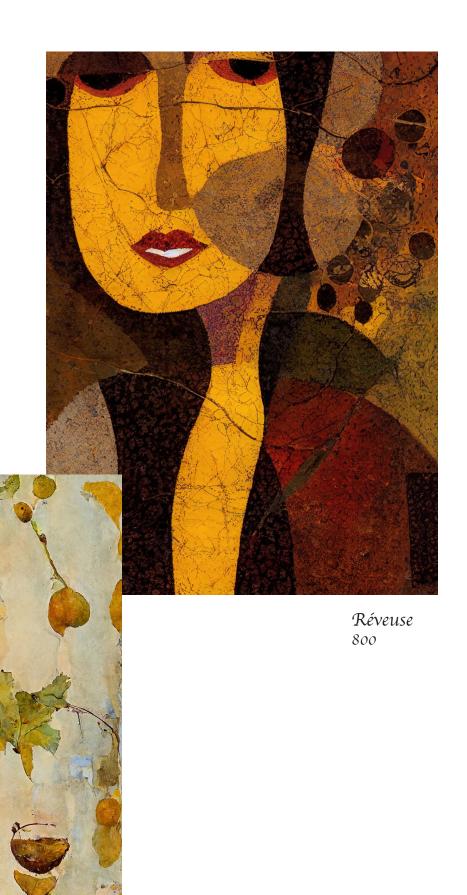

redwoods, sonoma county, 2022 675

farmstead, sonoma county, 2022 1025

the beekeeper, sonoma county, 2022 1025

crab season, sonoma county, 2022 850

dinner view, sonoma county, 2022 850

low tide, sonoma county, 2022 850

# Original Art by Sondra Bernstein

| alfresco, sonoma county, 2022 harvest, sonoma county, 2022 redwoods, sonoma county, 2022 farmstead, sonoma county, 2022 crab season, sonoma county, 2022 low tide, sonoma county, 2022 the beekeeper, sonoma county, 2022 dinner view, sonoma county, 2022 layers, sonoma county, 2022 | 39.1 x 27.1<br>33.1 x 23.1<br>21.1 x 15.2<br>33.1 x 23.2<br>19.2 x 27.2<br>19.2 x 27.2<br>23.1 x 33.1<br>19.1 x 27.2<br>16.5 x 23.1 | 1300<br>1025<br>675<br>1025<br>850<br>850<br>1025<br>850<br>750 |
|----------------------------------------------------------------------------------------------------------------------------------------------------------------------------------------------------------------------------------------------------------------------------------------|-------------------------------------------------------------------------------------------------------------------------------------|-----------------------------------------------------------------|
| le corbeau et le renard                                                                                                                                                                                                                                                                | 30 x 20                                                                                                                             | 750                                                             |
| lassie-lou                                                                                                                                                                                                                                                                             | 16 x 24                                                                                                                             | 575                                                             |
| jack + jilly                                                                                                                                                                                                                                                                           | 16 x 24                                                                                                                             | 575                                                             |
| goldi's quilted coat                                                                                                                                                                                                                                                                   | 30 x 20                                                                                                                             | 750                                                             |
| snow white queen                                                                                                                                                                                                                                                                       | 20 x 30                                                                                                                             | 750                                                             |
| the thoughtful prince                                                                                                                                                                                                                                                                  | 16 x 24                                                                                                                             | 575                                                             |
| moby                                                                                                                                                                                                                                                                                   | 36 x 24                                                                                                                             | 975                                                             |
| derby ram with the magical horns                                                                                                                                                                                                                                                       | 36 x 24                                                                                                                             | 975                                                             |
| babar in flight                                                                                                                                                                                                                                                                        | 16 x 24                                                                                                                             | 575                                                             |
| fox and the stars                                                                                                                                                                                                                                                                      | 16 x 24                                                                                                                             | 575                                                             |
| walrus and the bird                                                                                                                                                                                                                                                                    | 28 x 42                                                                                                                             | 1300                                                            |
| the giant peach mission                                                                                                                                                                                                                                                                | 30 x 20                                                                                                                             | 750                                                             |
| mary and/is a lamb                                                                                                                                                                                                                                                                     | 16 x 24                                                                                                                             | 575                                                             |
| pied pied piper                                                                                                                                                                                                                                                                        | 16 x 24                                                                                                                             | 575                                                             |
| réfléchie                                                                                                                                                                                                                                                                              | 32 x 32                                                                                                                             | 500                                                             |
| butineuse                                                                                                                                                                                                                                                                              | 48 x 32                                                                                                                             | 625                                                             |
| vagabonde                                                                                                                                                                                                                                                                              | 21.7 x 31.7                                                                                                                         | 1000                                                            |
| voies pour toujours                                                                                                                                                                                                                                                                    | 39.7 x 20.8                                                                                                                         | 1300                                                            |
| voisine                                                                                                                                                                                                                                                                                | 21.7 x 31.7                                                                                                                         | 1000                                                            |
| champs de moutarde                                                                                                                                                                                                                                                                     | 37.7 x 25.7                                                                                                                         | 1300                                                            |
| rêveuse                                                                                                                                                                                                                                                                                | 17.7 x 25.7                                                                                                                         | 800                                                             |
| colis d'en haut                                                                                                                                                                                                                                                                        | 37.6 x 25.7                                                                                                                         | 1300                                                            |
| garde des vignes                                                                                                                                                                                                                                                                       | 21.7 x 31.7                                                                                                                         | 1000                                                            |
| danse privée                                                                                                                                                                                                                                                                           | 21.7 x 31.7                                                                                                                         | 1000                                                            |