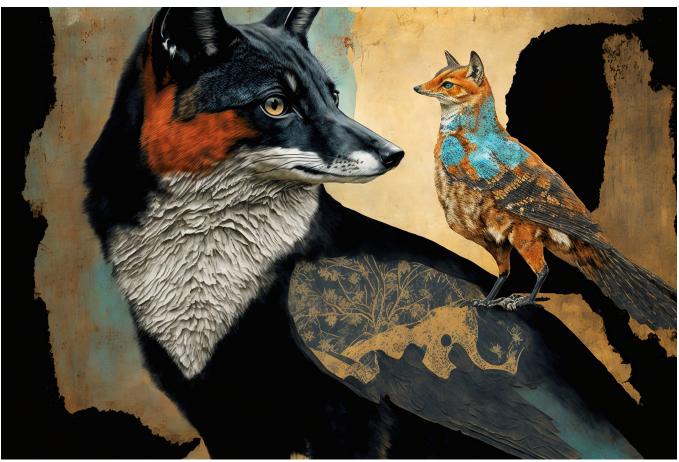

**LASSIE-LOU** 575

LE CORBEAU ET LE RENARD

**GOLDI'S QUILTED COAT** 750

JACK + JILLY 575

**THE THOUGHTFUL PRINCE** 575

**SNOW WHITE QUEEN** 750

**MOBY** 975

DERBY RAM WITH THE MAGICAL HORNS 975

**WALRUS AND THE BIRD** 1300

**FOX AND THE STARS** 575

**THE GIANT PEACH MISSION** 750

**BABAR IN FLIGHT** 575

MARY AND/IS A LAMB 575

**PIED PIED PIPER** 575

The following digital collages are part of an ongoing open collection about my love for the colors, textures and layers of Wine Country. Living in Sonoma, these attributes have been inspiring me everyday for over 30 years.

# Original Art by Sondra Bernstein

| alfresco, sonoma county, 2022 harvest, sonoma county, 2022 redwoods, sonoma county, 2022 farmstead, sonoma county, 2022 crab season, sonoma county, 2022 low tide, sonoma county, 2022 the beekeeper, sonoma county, 2022 dinner view, sonoma county, 2022 layers, sonoma county, 2022 | 39.1 x 27.1<br>33.1 x 23.1<br>21.1 x 15.2<br>33.1 x 23.2<br>19.2 x 27.2<br>19.2 x 27.2<br>23.1 x 33.1<br>19.1 x 27.2<br>16.5 x 23.1 | 1300<br>1025<br>675<br>1025<br>850<br>850<br>1025<br>850<br>750 |
|----------------------------------------------------------------------------------------------------------------------------------------------------------------------------------------------------------------------------------------------------------------------------------------|-------------------------------------------------------------------------------------------------------------------------------------|-----------------------------------------------------------------|
| le corbeau et le renard                                                                                                                                                                                                                                                                | 30 x 20                                                                                                                             | 750                                                             |
| lassie-lou                                                                                                                                                                                                                                                                             | 16 x 24                                                                                                                             | 575                                                             |
| jack + jilly                                                                                                                                                                                                                                                                           | 16 x 24                                                                                                                             | 575                                                             |
| goldi's quilted coat                                                                                                                                                                                                                                                                   | 30 x 20                                                                                                                             | 750                                                             |
| snow white queen                                                                                                                                                                                                                                                                       | 20 x 30                                                                                                                             | 750                                                             |
| the thoughtful prince                                                                                                                                                                                                                                                                  | 16 x 24                                                                                                                             | 575                                                             |
| moby                                                                                                                                                                                                                                                                                   | 36 x 24                                                                                                                             | 975                                                             |
| derby ram with the magical horns                                                                                                                                                                                                                                                       | 36 x 24                                                                                                                             | 975                                                             |
| babar in flight                                                                                                                                                                                                                                                                        | 16 x 24                                                                                                                             | 575                                                             |
| fox and the stars                                                                                                                                                                                                                                                                      | 16 x 24                                                                                                                             | 575                                                             |
| walrus and the bird                                                                                                                                                                                                                                                                    | 28 x 42                                                                                                                             | 1300                                                            |
| the giant peach mission                                                                                                                                                                                                                                                                | 30 x 20                                                                                                                             | 750                                                             |
| mary and/is a lamb                                                                                                                                                                                                                                                                     | 16 x 24                                                                                                                             | 575                                                             |
| pied pied piper                                                                                                                                                                                                                                                                        | 16 x 24                                                                                                                             | 575                                                             |
| réfléchie                                                                                                                                                                                                                                                                              | 32 x 32                                                                                                                             | 500                                                             |
| butineuse                                                                                                                                                                                                                                                                              | 48 x 32                                                                                                                             | 625                                                             |
| vagabonde                                                                                                                                                                                                                                                                              | 21.7 x 31.7                                                                                                                         | 1000                                                            |
| voies pour toujours                                                                                                                                                                                                                                                                    | 39.7 x 20.8                                                                                                                         | 1300                                                            |
| voisine                                                                                                                                                                                                                                                                                | 21.7 x 31.7                                                                                                                         | 1000                                                            |
| champs de moutarde                                                                                                                                                                                                                                                                     | 37.7 x 25.7                                                                                                                         | 1300                                                            |
| rêveuse                                                                                                                                                                                                                                                                                | 17.7 x 25.7                                                                                                                         | 800                                                             |
| colis d'en haut                                                                                                                                                                                                                                                                        | 37.6 x 25.7                                                                                                                         | 1300                                                            |
| garde des vignes                                                                                                                                                                                                                                                                       | 21.7 x 31.7                                                                                                                         | 1000                                                            |
| danse privée                                                                                                                                                                                                                                                                           | 21.7 x 31.7                                                                                                                         | 1000                                                            |