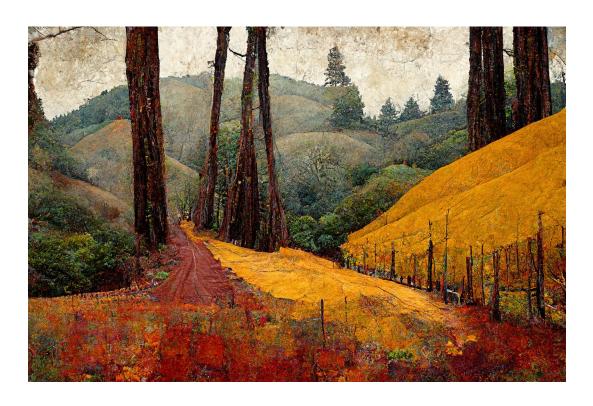

redwoods, sonoma county, 2022 675

farmstead, sonoma county, 2022 1025

the beekeeper, sonoma county, 2022 1025

crab season, sonoma county, 2022 850

dinner view, sonoma county, 2022 850

low tide, sonoma county, 2022 850

# Original Art by Sondra Bernstein

| alfresco, sonoma county, 2022 harvest, sonoma county, 2022 redwoods, sonoma county, 2022 farmstead, sonoma county, 2022 crab season, sonoma county, 2022 low tide, sonoma county, 2022 the beekeeper, sonoma county, 2022 dinner view, sonoma county, 2022 layers, sonoma county, 2022 | 39.1 x 27.1<br>33.1 x 23.1<br>21.1 x 15.2<br>33.1 x 23.2<br>19.2 x 27.2<br>19.2 x 27.2<br>23.1 x 33.1<br>19.1 x 27.2<br>16.5 x 23.1 | 1300<br>1025<br>675<br>1025<br>850<br>850<br>1025<br>850<br>750 |
|----------------------------------------------------------------------------------------------------------------------------------------------------------------------------------------------------------------------------------------------------------------------------------------|-------------------------------------------------------------------------------------------------------------------------------------|-----------------------------------------------------------------|
| le corbeau et le renard                                                                                                                                                                                                                                                                | 30 x 20                                                                                                                             | 750                                                             |
| lassie-lou                                                                                                                                                                                                                                                                             | 16 x 24                                                                                                                             | 575                                                             |
| jack + jilly                                                                                                                                                                                                                                                                           | 16 x 24                                                                                                                             | 575                                                             |
| goldi's quilted coat                                                                                                                                                                                                                                                                   | 30 x 20                                                                                                                             | 750                                                             |
| snow white queen                                                                                                                                                                                                                                                                       | 20 x 30                                                                                                                             | 750                                                             |
| the thoughtful prince                                                                                                                                                                                                                                                                  | 16 x 24                                                                                                                             | 575                                                             |
| moby                                                                                                                                                                                                                                                                                   | 36 x 24                                                                                                                             | 975                                                             |
| derby ram with the magical horns                                                                                                                                                                                                                                                       | 36 x 24                                                                                                                             | 975                                                             |
| babar in flight                                                                                                                                                                                                                                                                        | 16 x 24                                                                                                                             | 575                                                             |
| fox and the stars                                                                                                                                                                                                                                                                      | 16 x 24                                                                                                                             | 575                                                             |
| walrus and the bird                                                                                                                                                                                                                                                                    | 28 x 42                                                                                                                             | 1300                                                            |
| the giant peach mission                                                                                                                                                                                                                                                                | 30 x 20                                                                                                                             | 750                                                             |
| mary and/is a lamb                                                                                                                                                                                                                                                                     | 16 x 24                                                                                                                             | 575                                                             |
| pied pied piper                                                                                                                                                                                                                                                                        | 16 x 24                                                                                                                             | 575                                                             |
| réfléchie                                                                                                                                                                                                                                                                              | 32 x 32                                                                                                                             | 500                                                             |
| butineuse                                                                                                                                                                                                                                                                              | 48 x 32                                                                                                                             | 625                                                             |
| vagabonde                                                                                                                                                                                                                                                                              | 21.7 x 31.7                                                                                                                         | 1000                                                            |
| voies pour toujours                                                                                                                                                                                                                                                                    | 39.7 x 20.8                                                                                                                         | 1300                                                            |
| voisine                                                                                                                                                                                                                                                                                | 21.7 x 31.7                                                                                                                         | 1000                                                            |
| champs de moutarde                                                                                                                                                                                                                                                                     | 37.7 x 25.7                                                                                                                         | 1300                                                            |
| rêveuse                                                                                                                                                                                                                                                                                | 17.7 x 25.7                                                                                                                         | 800                                                             |
| colis d'en haut                                                                                                                                                                                                                                                                        | 37.6 x 25.7                                                                                                                         | 1300                                                            |
| garde des vignes                                                                                                                                                                                                                                                                       | 21.7 x 31.7                                                                                                                         | 1000                                                            |
| danse privée                                                                                                                                                                                                                                                                           | 21.7 x 31.7                                                                                                                         | 1000                                                            |