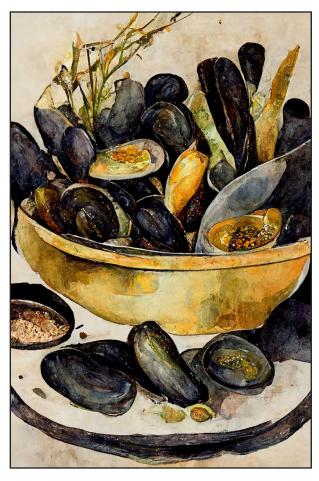

Study in Blue :: 27 575

Study in Blue :: 21 575

Lady in Blue with Bird and Figs 575

Study in Blue :: 16 575

Steamed Mussels in Pastis 1000

Duck Confit 1000

Radishes, Sea Salt + Butter 1000

Grilled Fig Salad 1000

| flutter by kiss the petals of flowers still flight delicate texture flourishing butterfly dance gathering late afternoon flutter maple leaves under the moon wings of dusk | 44.4 x 25.7<br>62.2 x 33.1<br>25.7 x 37.7<br>20.3 x 30.3<br>20.3 x 30.3<br>60.2 x 40.7<br>20.3 x 30.3<br>20.3 x 30.3<br>20.3 x 20.3<br>44.4 x 25.7 | 850<br>1300<br>750<br>650<br>650<br>1300<br>650<br>650<br>650<br>850 |
|----------------------------------------------------------------------------------------------------------------------------------------------------------------------------|----------------------------------------------------------------------------------------------------------------------------------------------------|----------------------------------------------------------------------|
| ville des couleures :: devant l'école                                                                                                                                      | 16 x 24                                                                                                                                            | 575                                                                  |
| ville des couleures :: 91, voie orange                                                                                                                                     | 16 x 24                                                                                                                                            | 575                                                                  |
| ville des couleures :: 37, voie bleu                                                                                                                                       | 16 x 24                                                                                                                                            | 575                                                                  |
| ville des couleures :: 83, voie bleu                                                                                                                                       | 24 x 16                                                                                                                                            | 575                                                                  |
| study in blue :: 16                                                                                                                                                        | 16 x 24                                                                                                                                            | 575                                                                  |
| study in blue :: 21                                                                                                                                                        | 16 x 24                                                                                                                                            | 575                                                                  |
| study in blue :: 27                                                                                                                                                        | 16 x 24                                                                                                                                            | 575                                                                  |
| lady in blue with bird and figs                                                                                                                                            | 16 x 24                                                                                                                                            | 575                                                                  |
| steamed mussels in pastis                                                                                                                                                  | 20.9 x 30.9                                                                                                                                        | 1000                                                                 |
| duck confit                                                                                                                                                                | 20.9 x 30.9                                                                                                                                        | 1000                                                                 |
| radishes, sea salt + butter                                                                                                                                                | 20.9 x 30.9                                                                                                                                        | 1000                                                                 |
| grilled fig salad                                                                                                                                                          | 20.9 x 30.9                                                                                                                                        | 1000                                                                 |
| little boy blue + bird that's alice goodnight gold moon jack + the tin box circus procession hare in a tortoise shell the magical ark                                      | 16 x 24<br>16 x 24<br>16 x 24<br>8 x 12<br>8 x 12<br>8 x 12<br>8 x 12                                                                              | 575<br>575<br>575<br>300<br>300<br>300<br>300                        |